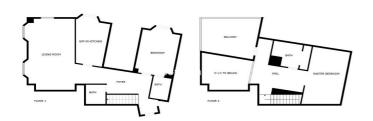

## Costa del Sol, Málaga

We invite you to discover this exclusive duplex penthouse located in a historic building in the heart of Malaga, near Carretería Street, recently pedestrianized and transformed into the new focal point of this vibrant city. This penthouse is part of a historic building completely renovated in 2020, with a spectacular design and high-quality finishes that have captivated both clients and investors since its construction and continue to arouse great interest. The duplex, located on the top floor and at the corner, features a charming terrace on the upper floor. Upon entering, you are greeted by a hall that leads to the 3 bedrooms on the ground floor, 2 bathrooms, the kitchen, and the elegant living room. The latter, with a double height and large wooden windows, offers beautiful natural light. The kitchen, separate, includes a small table perfect for breakfast. Upstairs, we find the master bedroom with a spacious bathroom and a reading corner. The terrace is the highlight of the duplex, with enough space to furnish with armchairs and a table to enjoy a drink at the end of the day, or loungers to sunbathe at any time of the year. The property is sold furnished and comes with an active tourist license that generates considerable annual income. Additionally, a large storage room in the basement of the building is included, as well as an elevator that provides direct access from the floor to the basement. Don't miss the opportunity to discover this exclusive duplex penthouse in the heart of Malaga. Come and visit it and discover a unique opportunity whether as your own home or a luxury investment.