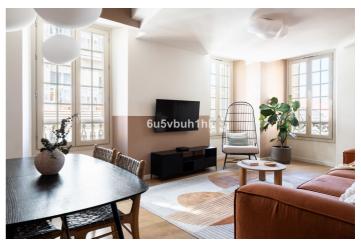

## Costa del Sol, Málaga

We invite you to discover this exclusive duplex penthouse located in a historic building in the heart of Malaga, near Carretería Street, recently pedestrianized and transformed into the new focal point of this vibrant city. This penthouse is part of a historic building completely renovated in 2020, with a spectacular design and high-quality finishes that have captivated both clients and investors since its construction and continue to arouse great interest. The duplex, located on the top floor and at the corner, features a charming terrace on the upper floor. Upon entering, you are greeted by a hall that leads to the 3 bedrooms on the ground floor, 2 bathrooms, the kitchen, and the elegant living room. The latter, with a double height and large wooden windows, offers beautiful natural light. The kitchen, separate, includes a small table perfect for breakfast. Upstairs, we find the master bedroom with a spacious bathroom and a reading corner. The terrace is the highlight of the duplex, with enough space to furnish with armchairs and a table to enjoy a drink at the end of the day, or loungers to sunbathe at any time of the year. The property is sold furnished and comes with an active tourist license that generates considerable annual income. Additionally, a large storage room in the basement of the building is included, as well as an elevator that provides direct access from the floor to the basement. Don't miss the opportunity to discover this exclusive duplex penthouse in the heart of Malaga. Come and visit it and discover a unique opportunity whether as your own home or a luxury investment.