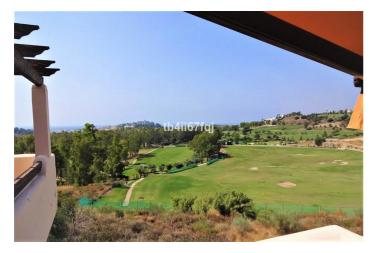

## Costa del Sol, Benahavís

Fantastic penthouse in Lomas del Conde Luque, Benahavis.

With 2 bedrooms and 2 bathrooms, very bright.

117 m2 total built, with 30 m2 of Terrace.

Oriented to the Southwest.

Wonderfull views to the Golf course and panoramic sea view.

Elevator.

Communal swimming pool.

It comes with 2 parking spaces and storage.

Modern style.

With fantastic views of the Atalaya Golf Course and panoramic views of the sea and mountains.

The complex has large and wonderful gardens with outdoor pool and heated indoor pool and sauna.