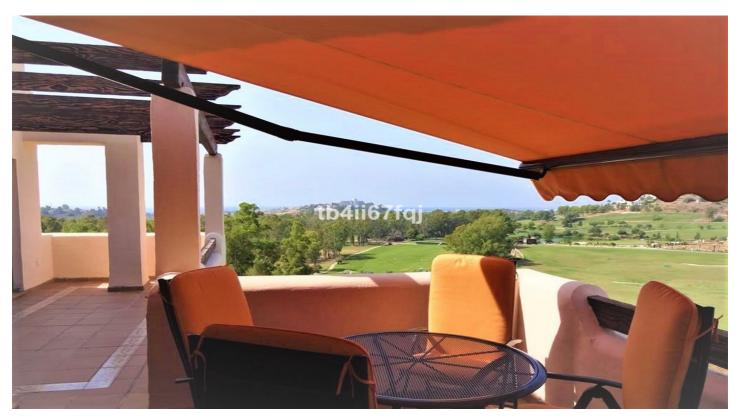

## Costa del Sol, Benahavís

Fantastic penthouse in Lomas del Conde Luque, Benahavis.

With 2 bedrooms and 2 bathrooms, very bright.

117 m2 total built, with 30 m2 of Terrace.

Oriented to the Southwest.

Wonderfull views to the Golf course and panoramic sea view.

Elevator.

Communal swimming pool.

It comes with 2 parking spaces and storage.

Modern style.

With fantastic views of the Atalaya Golf Course and panoramic views of the sea and mountains.

The complex has large and wonderful gardens with outdoor pool and heated indoor pool and sauna.