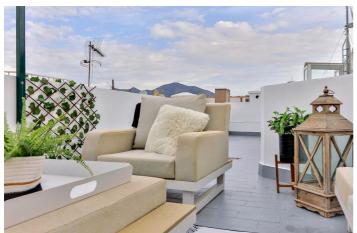

Great rental possibilities

Beautiful duplex penthouse, newly renovated in the very center of Fuengirola.

This 2 bed, 2 bath with large top terrace has just had a total makeover. New bathrooms with best materials. Completely new kitchen with best Bosch appliances.

Turn-key ready, this apartment has been designed by to enjoy being in the centre... cosy and with every squaremeter used to the full extent.

Close to the beach (less than 150 meters), has lift, and only short reach of every things like restaurants in the very center of town.