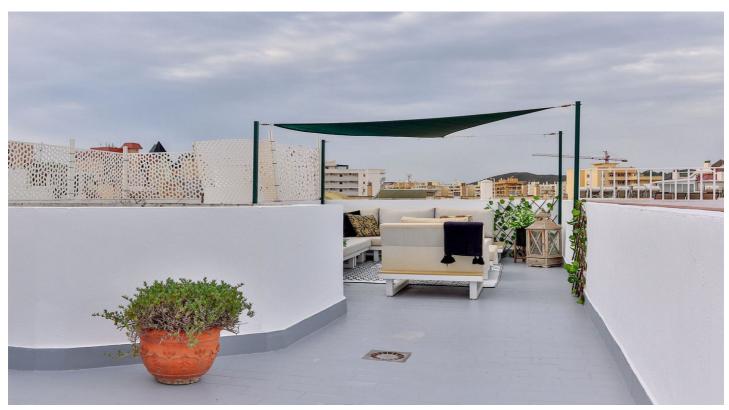

## Penthouse Duplex for sale in Fuengirola, Fuengirola

Reference: R4648195 Bedrooms: 2 Bathrooms: 2 Build Size: 65m<sup>2</sup> Terrace: 60m<sup>2</sup>

Great rental possibilities

Beautiful duplex penthouse, newly renovated in the very center of Fuengirola.

This 2 bed, 2 bath with large top terrace has just had a total makeover. New bathrooms with best materials. Completely new kitchen with best Bosch appliances.

Turn-key ready, this apartment has been designed by to enjoy being in the centre... cosy and with every squaremeter used to the full extent.

Close to the beach (less than 150 meters), has lift, and only short reach of every things like restaurants in the very center of town.