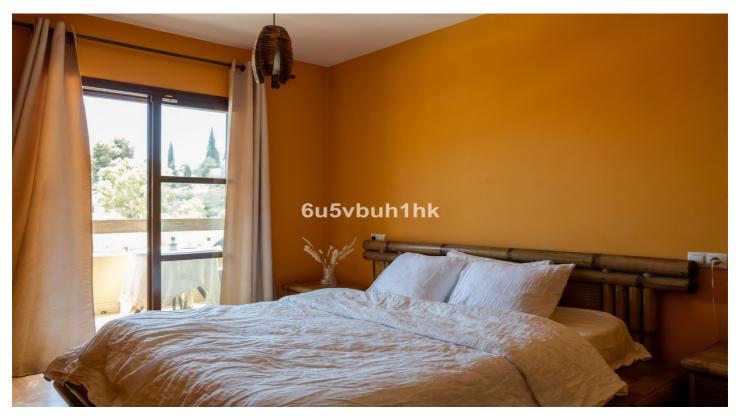

The entrance porch to the house, measuring 24.96 m<sup>2</sup>, serves as an uncovered parking space. From here, you access the upper floor of 55.96 m<sup>2</sup>, which consists of three bedrooms, two bathrooms, a rear terrace, and stairs leading to the lower levels and upper attic.

The ground floor, also 55.96 m², includes a fully furnished independent kitchen, a spacious living-dining room with a fireplace, a toilet, an independent porch, and a storage room of 11.33 m². The living room features a large balcony door that opens to a sunny 6.15 m² terrace, with access to a private 13.95 m² patio.