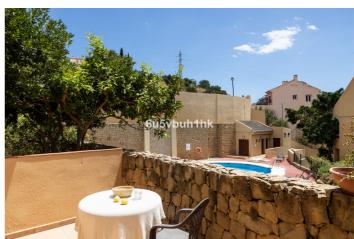

The ground floor, also 55.96 m², includes a fully furnished independent kitchen, a spacious living-dining room with a fireplace, a toilet, an independent porch, and a storage room of 11.33 m². The living room features a large balcony door that opens to a sunny 6.15 m² terrace, with access to a private 13.95 m² patio.

Lastly, the attic of 27.21 m<sup>2</sup> is a small room with access to a 10.54 m<sup>2</sup> terrace-solarium, offering excellent sea and mountain views.

The community is very peaceful, sharing a swimming pool and garden area to enjoy all the tranquillity and privacy with your loved ones.