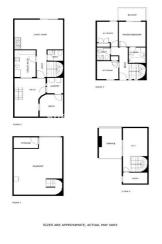

While the house requires some maintenance, it is in good condition and ready for a family to give it the necessary care and attention.

The property has a total of 212.70 m<sup>2</sup>, divided into four floors. It features 3 bedrooms, an attic, 2 bathrooms, and a guest toilet.

The entrance porch to the house, measuring 24.96 m<sup>2</sup>, serves as an uncovered parking space. From here, you access the upper floor of 55.96 m<sup>2</sup>, which consists of three bedrooms, two bathrooms, a rear terrace, and stairs leading to the lower levels and upper attic.

The ground floor, also 55.96 m², includes a fully furnished independent kitchen, a spacious living-dining room with a fireplace, a toilet, an independent porch, and a storage room of 11.33 m². The living room features a large balcony door that opens to a sunny 6.15 m² terrace, with access to a private 13.95 m² patio.

The basement offers a 56.13 m<sup>2</sup> open space, accessible only via the stairs from the upper level. This area is perfect for hosting gatherings, setting up a gym, a guest area, a children&apos;s playroom, or many other possibilities.

Lastly, the attic of 27.21 m<sup>2</sup> is a small room with access to a 10.54 m<sup>2</sup> terrace-solarium, offering excellent sea and mountain views.

The community is very peaceful, sharing a swimming pool and garden area to enjoy all the tranquillity and privacy with your loved ones.