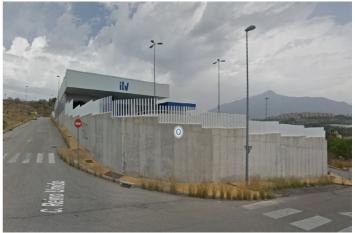

The San Pedro de Alcántara Industrial Park is located between the Mediterranean Highway (A-7) and the Mediterranean Highway (AP-7), with respective exits less than two kilometers away. It is a polygon with easy access and very close to the urban center. It is a rectangular plot located in Block Four of Sector URP-SP-4, "San Pedro Alcántara Industrial Estate". With a surface area of 732 square meters. Use: industrial, Typology: Ind-2. Buildability: 1,445 m2/m2