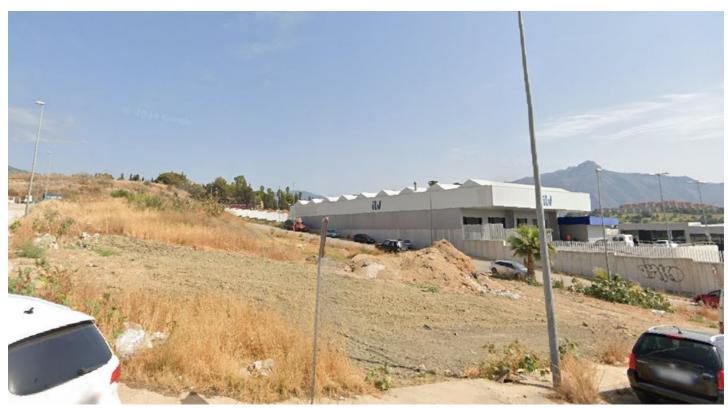

The San Pedro de Alcántara Industrial Park is located between the Mediterranean Highway (A-7) and the Mediterranean Highway (AP-7), with respective exits less than two kilometers away. It is a polygon with easy access and very close to the urban center. It is a rectangular plot located in Block Four of Sector URP-SP-4, "San Pedro Alcántara Industrial Estate". With a surface area of 732 square meters. Use: industrial, Typology: Ind-2. Buildability: 1,445 m2/m2