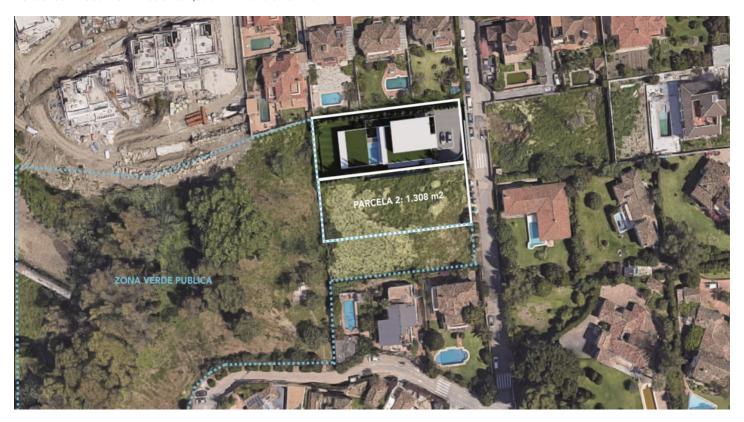

## Costa del Sol, San Pedro de Alcántara

Exclusive, consolidated urban plot in a prime location in San Pedro de Alcántara, adjacent to Guadalmina Alta and Altavista.

With an area of 1,300 m<sup>2</sup>, this property is surrounded by green spaces and offers panoramic views of the sea and mountains.

The location is exceptional, near golf courses like Guadalmina, Atalaya, and La Quinta, just minutes from the beach of San Pedro de Alcántara, as well as supermarkets and local amenities. Only 5 minutes from Puerto Banús and 45 minutes from Málaga Airport.