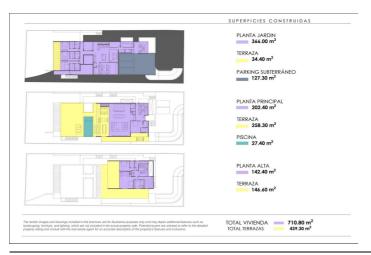

The plot has an approved building license for a luxury villa, including a basic design project for a villa with 710 m<sup>2</sup> of living space, 439 m<sup>2</sup> of terraces, and underground parking. The project is designed with 6 en-suite bedrooms, providing superior comfort in a natural and private setting.