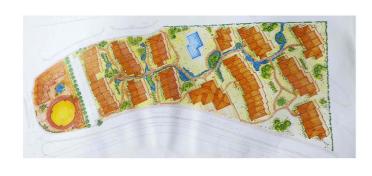

The plot has a proposed planning project with the following characteristics:

Hotel-Apartments: Small groups distributed around a leafy garden, with ponds and streams. The central building will have a reception, lounges, administration and restaurant-cafeteria. Next to this building is the pool, that in turn will be equipped with its own bar-club service.

The hotel will comprise: 26 double rooms with bathroom and kitchenette; 56 apartments with one bedroom, living room, kitchenette and a bathroom; and 28 apartments with two bedrooms, living room, kitchenette and bathroom. This means a minimum accommodation of 276 places, although 350 seats can be easily accommodated.

In the northern section, tourism will be enhanced with the inclusion of a bullring and a shopping centre. The whole area will be equipped with parking spaces both at ground level and underground.