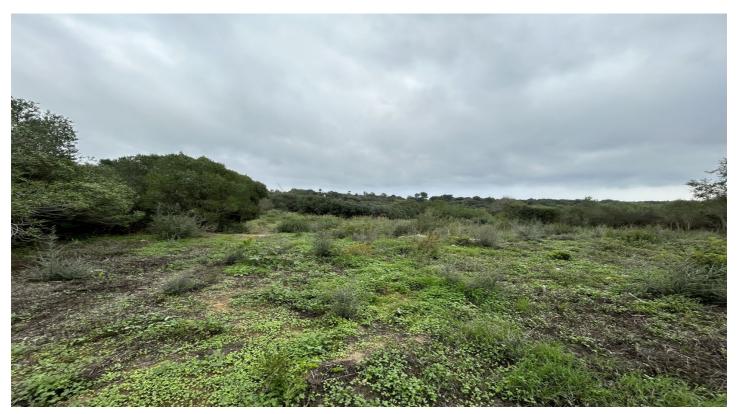

## Costa de la Luz, Sotogrande Alto

Huge plot in the most prestigious area of Soto Grande Altos de Valederama Golf, 24 hours security gate. The plot offers open views to the green areas and from the upper floor of the future villa will be golf views. There is a preproject for a luxury villa of 1400m2, the allowed built area by normartive is 33%.