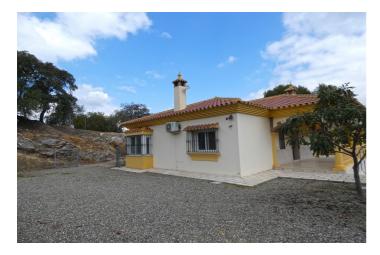

## Valle del Guadalhorce, Coín

Marvellous country house located 6km from the centre of Coín (8-minute car drive).

The property is located in a plot of over 7,000m<sup>2</sup> in a beautiful enclave offering fantastic views and with mature trees a very natural environment. The trees that we find on the property are mainly olives with some avocados.

The two-storey house offers 2 bedrooms, bathroom, kitchen, and living room with fireplace and direct access out onto a lovely, covered terrace. The ground floor is open-plan and measures 130m². This part of the house can have large windows installed and be divided to make other bedrooms, bathroom, an extra living room, playroom, or a separate apartment. It is currently used as a garage and for storage.