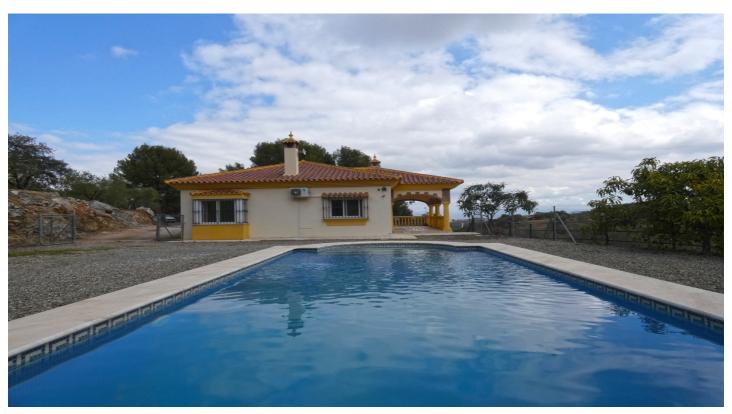

## Valle del Guadalhorce, Coín

Marvellous country house located 6km from the centre of Coín (8-minute car drive).

The property is located in a plot of over 7,000m<sup>2</sup> in a beautiful enclave offering fantastic views and with mature trees a very natural environment. The trees that we find on the property are mainly olives with some avocados.

The swimming pool is a good size and very private. The road access to the house is good and tarmacked, whilst the property is fenced, has mains electricity and private well water.

**Features:** 

**Double Glazing** 

Pool

**Features** Orientation **Climate Control** 

**Covered Terrace** South Fireplace

**Private Terrace** Storage Room Marble Flooring

**Fitted Wardrobes** Views **Setting** Condition

Mountain Country Excellent