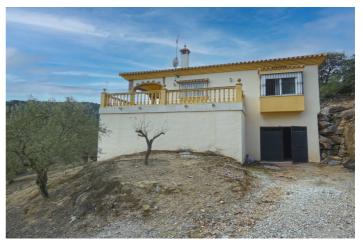

## Valle del Guadalhorce, Coín

Marvellous country house located 6km from the centre of Coín (8-minute car drive).

The property is located in a plot of over 7,000m<sup>2</sup> in a beautiful enclave offering fantastic views and with mature trees a very natural environment. The trees that we find on the property are mainly olives with some avocados.

The two-storey house offers 2 bedrooms, bathroom, kitchen, and living room with fireplace and direct access out onto a lovely, covered terrace. The ground floor is open-plan and measures 130m². This part of the house can have large windows installed and be divided to make other bedrooms, bathroom, an extra living room, playroom, or a separate apartment. It is currently used as a garage and for storage.