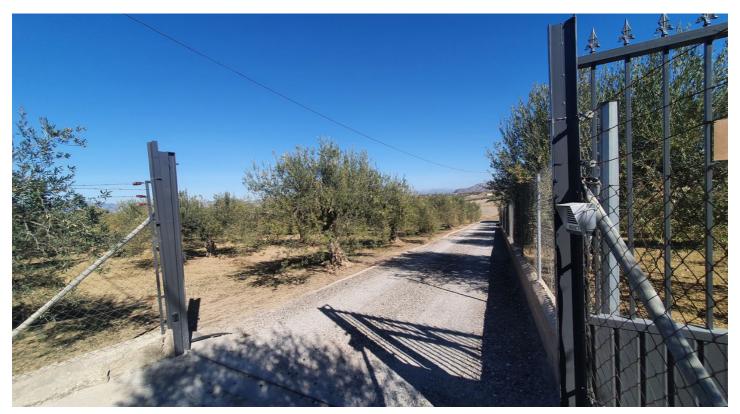

## Valle del Guadalhorce, Alhaurín el Grande

This beautiful plot of rustic land, measuring a generous 15,818m<sup>2</sup>, is a unique opportunity for those looking for a large and versatile plot of land. The practically flat topography of the land facilitates any future project you may have in mind.

Located in a quiet and serene environment, this land has an electrical connection point strategically located at the main entrance gate, making it easy to access electricity for any development you wish to carry out. In addition, it has access to water, with the possibility of easy connection to the municipal water network, as long as the corresponding permit is obtained from the Town Hall.