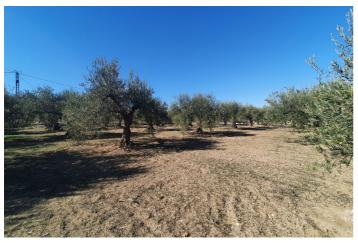

## Valle del Guadalhorce, Alhaurín el Grande

This beautiful plot of rustic land, measuring a generous 15,818m<sup>2</sup>, is a unique opportunity for those looking for a large and versatile plot of land. The practically flat topography of the land facilitates any future project you may have in mind.

Whether you dream of creating a rural retreat or establishing an agricultural project, this land offers the perfect canvas to bring your projects to life. It is not only a place of natural beauty, but also a space full of possibilities to turn your ideas into reality. Discover the infinite potential of this rustic land and make your dreams come true!