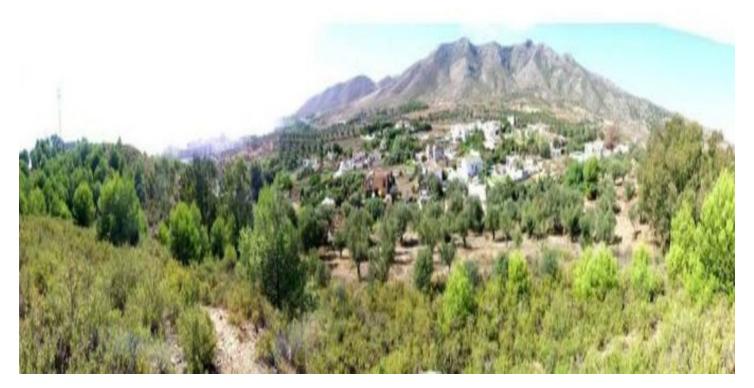

## Costa del Sol, Torremolinos

" Attention Investors!

Urban Land Investment Opportunity in the Sierra de Torremolinos

Strategic Location

This land is located in the Sierra de Torremolinos, adjacent to the El Pinar and Las Velas urbanizations. It is close to the highway, the Conference Center, and the upcoming largest shopping and entertainment center in Andalusia (INTU). Additionally, the land borders the future largest golf course in Málaga, which has already obtained final approval.

Sector Report and Description: Technical and specific details about the URO2 sector.

**Highlighted Features** 

Panoramic Views: The land offers impressive views of the sea, the city of Málaga, and the Sierra.

Major Adjacent Projects: Adjacent to the future largest golf course in Málaga and approximately 1 km from the advanced project for the construction of the largest shopping and entertainment center in southern Spain. More information about this project can be found at the following link: INTU Shopping Center.