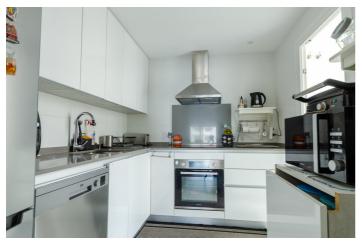

The entrance to the floor receives you with a spacious living room, bright and cozy, which connects directly to a spacious terrace. Here, you will find a fully equipped kitchen with an elegant American bar and a practical utility room.