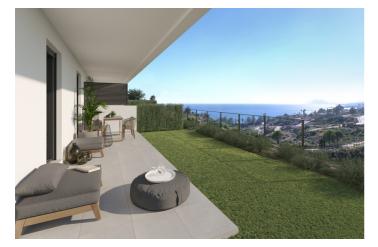

## Costa del Sol, Manilva

2, 3 and 4 bedroom townhouses with sea views. The organization of the residential is focused on the people who live there. That is why we have created safe and friendly common areas that invite to activities. Surrounded by beautiful Mediterranean gardens with access to the natural environment with walking areas and rest areas, with a large swimming pool, community lounge, spa and gym to enjoy alone or in the company of family and friends. All homes include their own garage space for maximum comfort. It also has an extra space with storage rooms. Blue View Heights is designed to meet the needs of today's families. Thinking about satisfying the diverse living needs, these townhouses offers 2, 3 and 4 bedrooms arranged in four rows facing the sea. You will be able to choose from several models with spacious terraces, garden and southwest orientation.

## Features:

Features Private Terrace Storage Room Double Glazing Fitted Wardrobes Gym Games Room Utility Room Views Sea Mountain Pool Communal

Security Gated Complex **Orientation** South West

**Setting** Urbanisation