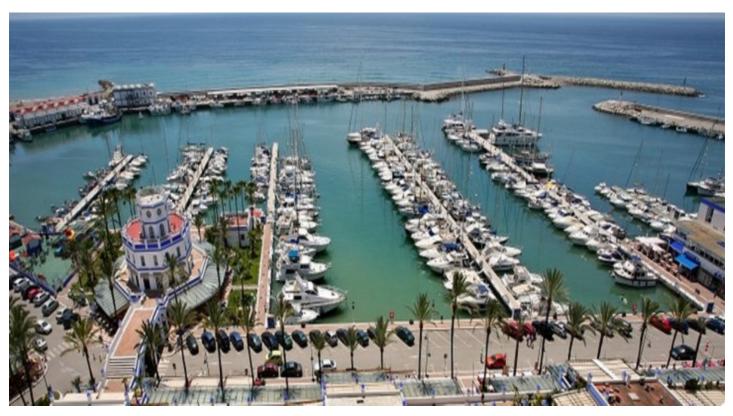

## Costa del Sol, Estepona

Impressive duplex penthouse of 160 m2 in front of the beach with magnificent views of the sea and the port of Estepona. It is located in a secure and well-maintained urbanization with beautiful gardens, parks, two swimming pools and parking. The urbanization has maximum security with a guard that controls who accesses it. There is air conditioning, heating and elevator. The price is worth it. You will not find an equal apartment in the whole building.

Penthouse, Estepona, Costa del Sol. 2 Bedrooms, 2 Bathrooms, Built 186 m<sup>2</sup>.

Setting : Beachfront, Town, Beachside, Port, Close To Shops, Close To Sea, Close To Town, Close To Schools, Marina, Close To Marina, Front Line Beach Complex.
Orientation : South, South West.
Condition : Excellent.
Pool : Communal.
Climate Control : Air Conditioning, Central Heating.
Views : Sea, Port, Panoramic.
Features : Lift, Fitted Wardrobes, Near Transport, Private Terrace, Storage Room, Marble Flooring, Double Glazing.
Kitchen : Fully Fitted.
Garden : Communal.
Security : Gated Complex.
Parking : Garage.
Utilities : Electricity, Drinkable Water.
Category : Beachfront, Holiday Homes, Investment.