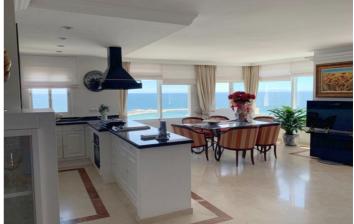

Penthouse, Estepona, Costa del Sol. 2 Bedrooms, 2 Bathrooms, Built 186 m<sup>2</sup>.

Setting : Beachfront, Town, Beachside, Port, Close To Shops, Close To Sea, Close To Town, Close To Schools, Marina, Close To Marina, Front Line Beach Complex.
Orientation : South, South West.
Condition : Excellent.
Pool : Communal.
Climate Control : Air Conditioning, Central Heating.
Views : Sea, Port, Panoramic.
Features : Lift, Fitted Wardrobes, Near Transport, Private Terrace, Storage Room, Marble Flooring, Double Glazing.
Kitchen : Fully Fitted.
Garden : Communal.
Security : Gated Complex.
Parking : Garage.
Utilities : Electricity, Drinkable Water.
Category : Beachfront, Holiday Homes, Investment.