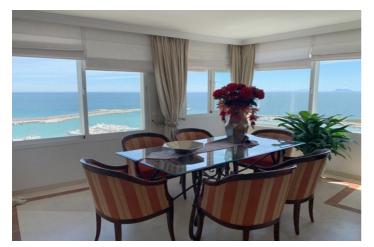

## Costa del Sol, Estepona

Impressive duplex penthouse of 160 m2 in front of the beach with magnificent views of the sea and the port of Estepona. It is located in a secure and well-maintained urbanization with beautiful gardens, parks, two swimming pools and parking. The urbanization has maximum security with a guard that controls who accesses it. There is air conditioning, heating and elevator. The price is worth it. You will not find an equal apartment in the whole building.

Penthouse, Estepona, Costa del Sol. 2 Bedrooms, 2 Bathrooms, Built 186 m<sup>2</sup>.

Setting : Beachfront, Town, Beachside, Port, Close To Shops, Close To Sea, Close To Town, Close To Schools, Marina, Close To Marina, Front Line Beach Complex.
Orientation : South, South West.
Condition : Excellent.
Pool : Communal.
Climate Control : Air Conditioning, Central Heating.
Views : Sea, Port, Panoramic.
Features : Lift, Fitted Wardrobes, Near Transport, Private Terrace, Storage Room, Marble Flooring, Double Glazing.
Kitchen : Fully Fitted.
Garden : Communal.
Security : Gated Complex.
Parking : Garage.
Utilities : Electricity, Drinkable Water.
Category : Beachfront, Holiday Homes, Investment.