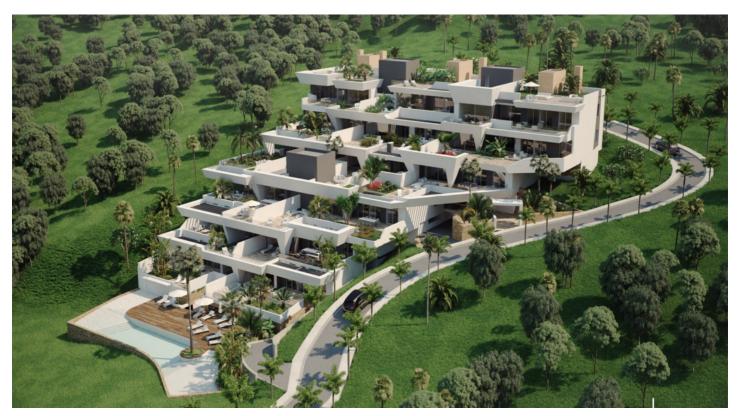

## Residential Plot for sale in Benahavís, Benahavís

3,300,000 €

Reference: R3971677 Plot Size: 4,920m<sup>2</sup>

## Costa del Sol, Benahavís

Residential urban land with panoramic sea views in a gated community with 24 hour security.

Typologies: Multi-family and single-family (Multi-floor apartments, independent villas, townhouses, semi-detached)