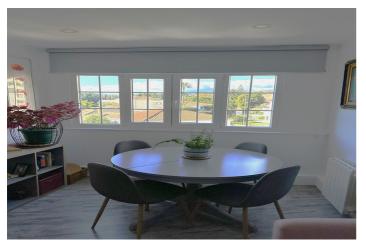

The living-dining room, with stunning mountain and city views, is the perfect place to relax or entertain friends. The semi-integrated, open-plan kitchen adds a modern and functional touch to the space. As you enter, you will be greeted by a spacious hall that gives access to the different rooms. The master bedroom has an en-suite bathroom, while the second double bedroom has a guest bathroom.