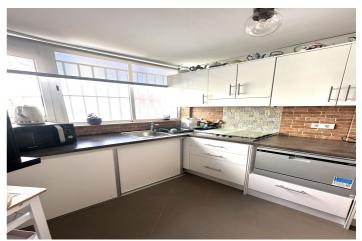

The living-dining room, with stunning mountain and city views, is the perfect place to relax or entertain friends. The semi-integrated, open-plan kitchen adds a modern and functional touch to the space. As you enter, you will be greeted by a spacious hall that gives access to the different rooms. The master bedroom has an en-suite bathroom, while the second double bedroom has a guest bathroom.