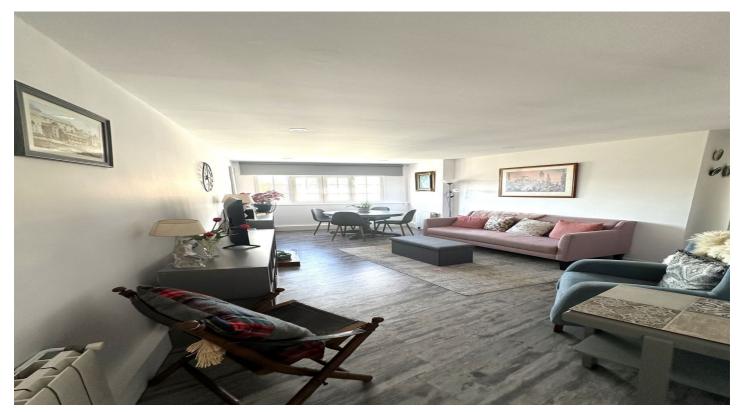

The living-dining room, with stunning mountain and city views, is the perfect place to relax or entertain friends. The semi-integrated, open-plan kitchen adds a modern and functional touch to the space. As you enter, you will be greeted by a spacious hall that gives access to the different rooms. The master bedroom has an en-suite bathroom, while the second double bedroom has a guest bathroom.

With 75 m<sup>2</sup> built and 67 m<sup>2</sup> usable, this penthouse has been completely refurbished and is ready for you to move in. Don&apos;t miss the opportunity to make this space your new home, come and visit it and fall in love with its charm!