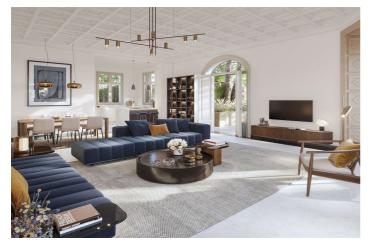

#### This apartment:

This is a 314 m2 duplex apartment, with a 304 m2 garden and a 91 m2 terrace. On the lower level of the duplex, you have 1 large living room with open kitchen (tot. of approx. 61 m2) with access to a large private garden of 304m2. On the same level, there are 2 bedrooms with their ensuite bathroom. On the second level, you have the master bedroom with ensuite bathroom and access to a 85m2 terrace and the 4th bedroom with its own ensuite bathroom.