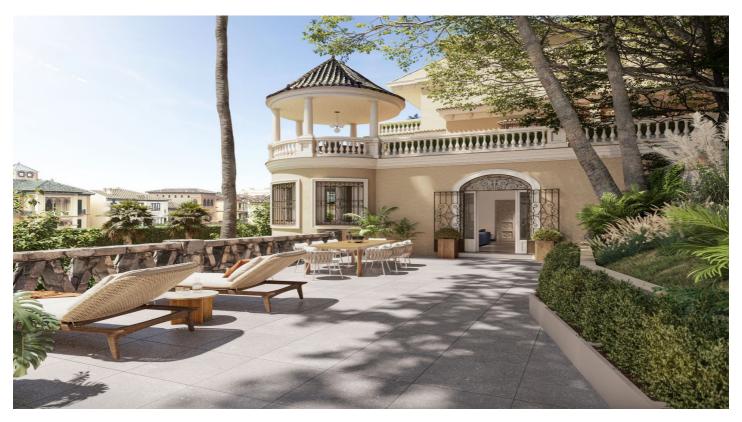

#### The building:

Beautiful building with an eclectic style from the 1920s, a "urban Palace" with an indisputable heritage value and great architectural protection due to its high construction value, which reflects a golden age in the history of Malaga.

Comprised of: 4 exclusive, large-area, high-quality homes and 1 independent 1-bedroom home.

The houses have large private gardens and fantastic terraces. All this adorned with a spectacular gazebo with 5 Tuscan columns and glazed tiles, cornices with subtle classic moldings and balustrades on the terraces.

The promotion has a large garden area, community pool and parking spaces.

#### This apartment:

This is a 314 m2 duplex apartment, with a 304 m2 garden and a 91 m2 terrace. On the lower level of the duplex, you have 1 large living room with open kitchen (tot. of approx. 61 m2) with access to a large private garden of 304m2. On the same level, there are 2 bedrooms with their ensuite bathroom. On the second level, you have the master bedroom with ensuite bathroom and access to a 85m2 terrace and the 4th bedroom with its own ensuite bathroom.