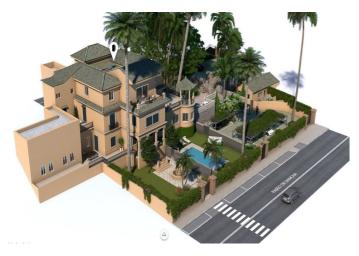

#### The building:

Beautiful building with an eclectic style from the 1920s, a "urban Palace" with an indisputable heritage value and great architectural protection due to its high construction value, which reflects a golden age in the history of Malaga.

Comprised of: 4 exclusive, large-area, high-quality homes and 1 independent 1-bedroom home.

The houses have large private gardens and fantastic terraces. All this adorned with a spectacular gazebo with 5 Tuscan columns and glazed tiles, cornices with subtle classic moldings and balustrades on the terraces.

The promotion has a large garden area, community pool and parking spaces.