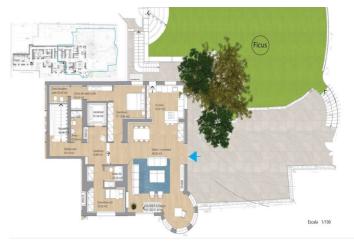

Comprised of: 4 exclusive, large-area, high-quality homes and 1 independent 1-bedroom home.

The houses have large private gardens and fantastic terraces. All this adorned with a spectacular gazebo with 5 Tuscan columns and glazed tiles, cornices with subtle classic moldings and balustrades on the terraces.

The promotion has a large garden area, community pool and parking spaces.

#### This apartment:

This is a 314 m2 duplex apartment, with a 304 m2 garden and a 91 m2 terrace. On the lower level of the duplex, you have 1 large living room with open kitchen (tot. of approx. 61 m2) with access to a large private garden of 304m2. On the same level, there are 2 bedrooms with their ensuite bathroom. On the second level, you have the master bedroom with ensuite bathroom and access to a 85m2 terrace and the 4th bedroom with its own ensuite bathroom.

The lower level of the duplex is the ground floor, which is a few steps higher than the street level.

Time frame: the flat is expected to be completed by H2 2025