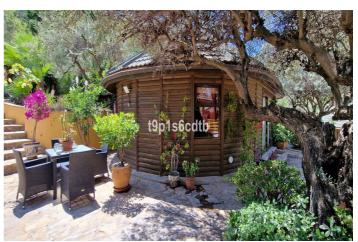

## Sierra de las Nieves, Monda

This unique residence is located in the hills of Monda, with stunning panoramic views of the mountains towards the Sierra Nevada, Malaga Bay and Monda village.

The property consists of two main houses: A main 3 bedroom one (from which 1 is now used as study) and 2 bathrooms, and another 2 bedroom house with additional bathroom. Both units are constructed to an exceptionally high building standard, produced in South Africa from so-called "Iron Tree" - extremely hard and resistant to insects and mold. Houses were produced and prepared for transport by sea to Spain and then assembled on the plot, in Monda.

It also counts on a separate pool casita with Hamam (Turkish bath), bathroom and living room; and 50m2 garage for 2 cars build in an Andalusian bricks' style; car shelter for 4 cars just near electric remote driven gates. An extra concrete build storage also can be found nearby. Lovely swimming pool heated also for wintertime use, dining area and BBQ to enjoy "al fresco" meals, playground for kids, hens' house and beautiful landscaped gardens, also with own orchard area.