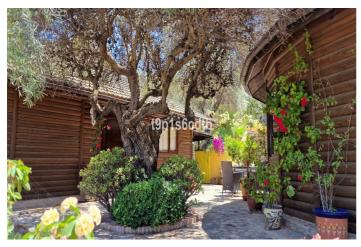

## Sierra de las Nieves, Monda

This unique residence is located in the hills of Monda, with stunning panoramic views of the mountains towards the Sierra Nevada, Malaga Bay and Monda village.

The property consists of two main houses: A main 3 bedroom one (from which 1 is now used as study) and 2 bathrooms, and another 2 bedroom house with additional bathroom. Both units are constructed to an exceptionally high building standard, produced in South Africa from so-called "Iron Tree" - extremely hard and resistant to insects and mold. Houses were produced and prepared for transport by sea to Spain and then assembled on the plot, in Monda.

It also counts on a separate pool casita with Hamam (Turkish bath), bathroom and living room; and 50m2 garage for 2 cars build in an Andalusian bricks' style; car shelter for 4 cars just near electric remote driven gates. An extra concrete build storage also can be found nearby. Lovely swimming pool heated also for wintertime use, dining area and BBQ to enjoy "al fresco" meals, playground for kids, hens' house and beautiful landscaped gardens, also with own orchard area.