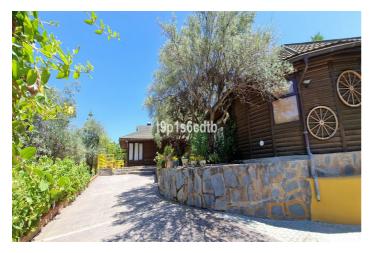

## Sierra de las Nieves, Monda

This unique residence is located in the hills of Monda, with stunning panoramic views of the mountains towards the Sierra Nevada, Malaga Bay and Monda village.

The property consists of two main houses: A main 3 bedroom one (from which 1 is now used as study) and 2 bathrooms, and another 2 bedroom house with additional bathroom. Both units are constructed to an exceptionally high building standard, produced in South Africa from so-called "Iron Tree" - extremely hard and resistant to insects and mold. Houses were produced and prepared for transport by sea to Spain and then assembled on the plot, in Monda.

It also counts on a separate pool casita with Hamam (Turkish bath), bathroom and living room; and 50m2 garage for 2 cars build in an Andalusian bricks' style; car shelter for 4 cars just near electric remote driven gates. An extra concrete build storage also can be found nearby. Lovely swimming pool heated also for wintertime use, dining area and BBQ to enjoy "al fresco" meals, playground for kids, hens' house and beautiful landscaped gardens, also with own orchard area.