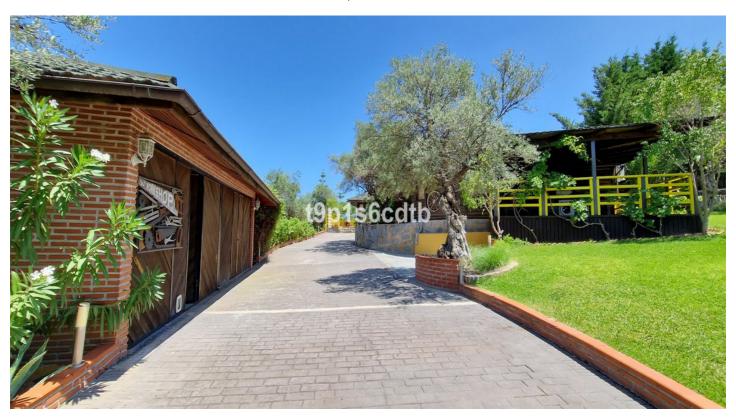

## Sierra de las Nieves, Monda

This unique residence is located in the hills of Monda, with stunning panoramic views of the mountains towards the Sierra Nevada, Malaga Bay and Monda village.

The property consists of two main houses: A main 3 bedroom one (from which 1 is now used as study) and 2 bathrooms, and another 2 bedroom house with additional bathroom. Both units are constructed to an exceptionally high building standard, produced in South Africa from so-called "Iron Tree" - extremely hard and resistant to insects and mold. Houses were produced and prepared for transport by sea to Spain and then assembled on the plot, in Monda.

It also counts on a separate pool casita with Hamam (Turkish bath), bathroom and living room; and 50m2 garage for 2 cars build in an Andalusian bricks' style; car shelter for 4 cars just near electric remote driven gates. An extra concrete build storage also can be found nearby. Lovely swimming pool heated also for wintertime use, dining area and BBQ to enjoy "al fresco" meals, playground for kids, hens' house and beautiful landscaped gardens, also with own orchard area.

A Double Wrought iron gates give access the Lodge with the drive curving towards the main house and separate guest house. While all the property is gated and has security & camera system, controlling the entire perimeter.