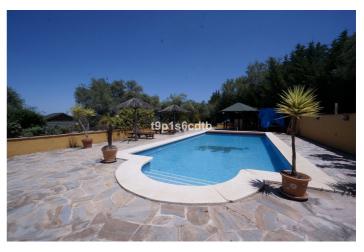

It also counts on a separate pool casita with Hamam (Turkish bath), bathroom and living room; and 50m2 garage for 2 cars build in an Andalusian bricks' style; car shelter for 4 cars just near electric remote driven gates. An extra concrete build storage also can be found nearby. Lovely swimming pool heated also for wintertime use, dining area and BBQ to enjoy "al fresco" meals, playground for kids, hens' house and beautiful landscaped gardens, also with own orchard area.