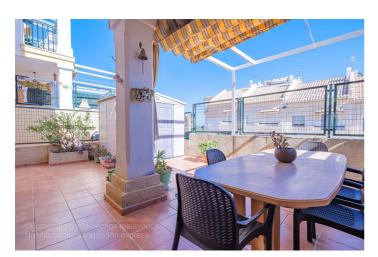

## Townhouse for sale in Marbella, Marbella

Reference: R2266436 Bedrooms: 6 Bathrooms: 5 Build Size: 210m<sup>2</sup> Terrace: 40m<sup>2</sup>

Setting : Close To Golf, Close To Port, Close To Shops, Close To Sea, Close To Town, Close To Schools, Close To Forest, Close To Marina, Urbanisation. Orientation : South. Condition : Excellent. Pool : Communal. Views : Sea, Mountain, Country, Panoramic, Garden, Pool, Forest, Street. Features : Covered Terrace, Fitted Wardrobes, Near Transport, Private Terrace, Guest Apartment, Marble Flooring, Near Mosque, Near Church. Furniture : Not Furnished. Kitchen : Fully Fitted. Garden : Communal, Easy Maintenance. Security : Gated Complex. Parking : Open, Street. Utilities : Electricity, Drinkable Water. Category : Resale.