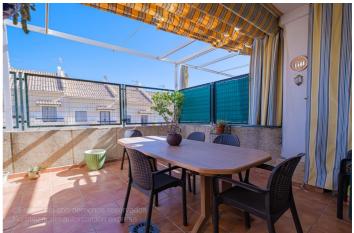

## Costa del Sol, Marbella

Cosy and spacious townhouse in the heart of Marbella.

6 bedrooms 4 bathrooms 1 toilet. 210 m2 constructed area. Beautiful panoramic sea and mountain views.

Gated community. Gardens and swimming pool. This townhouse is in a very quiet area, but at the same time it is only 2 minutes walking distance to public transport, services and amenities.

Setting : Close To Golf, Close To Port, Close To Shops, Close To Sea, Close To Town, Close To Schools, Close To Forest, Close To Marina, Urbanisation. Orientation : South. Condition : Excellent. Pool : Communal. Views : Sea, Mountain, Country, Panoramic, Garden, Pool, Forest, Street. Features : Covered Terrace, Fitted Wardrobes, Near Transport, Private Terrace, Guest Apartment, Marble Flooring, Near Mosque, Near Church. Furniture : Not Furnished. Kitchen : Fully Fitted. Garden : Communal, Easy Maintenance. Security : Gated Complex. Parking : Open, Street. Utilities : Electricity, Drinkable Water. Category : Resale.