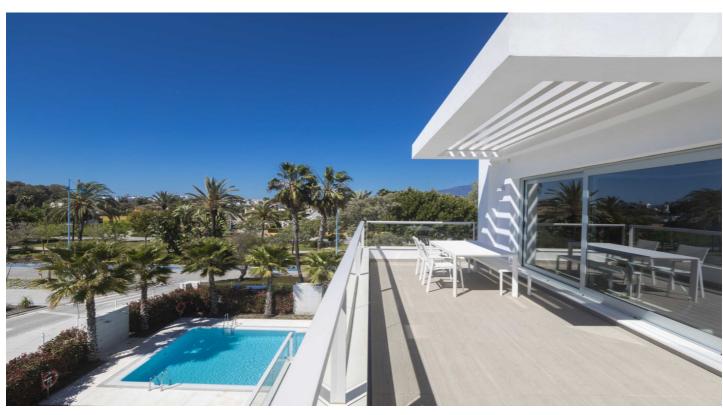

The combined kitchen and living area is surrounded by big glass patio doors which enhances the brightness and views.

The living area leads directly to an extensive terrace with a dining area and plenty of room for a sofa area and separate sunbathing area.

The kitchen is fully fitted with breakfast bar and plenty of worktop space.

Separately on an upper level the property offers a huge solarium for BBQ, entertaining or relaxing and chilling out.

There is under floor heating throughout and air conditioning