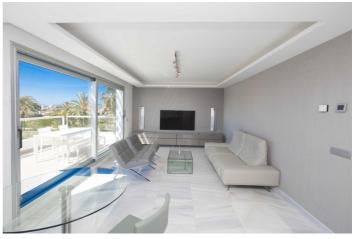

The combined kitchen and living area is surrounded by big glass patio doors which enhances the brightness and views.

The living area leads directly to an extensive terrace with a dining area and plenty of room for a sofa area and separate sunbathing area.