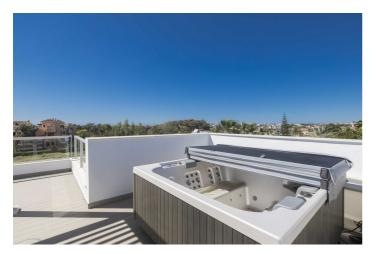

The kitchen is fully fitted with breakfast bar and plenty of worktop space.

Separately on an upper level the property offers a huge solarium for BBQ, entertaining or relaxing and chilling out.

There is under floor heating throughout and air conditioning