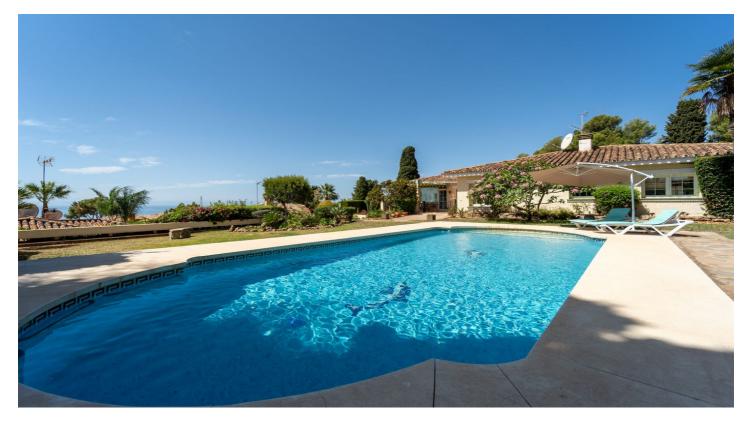

## Costa del Sol, Benalmadena Costa

Spectacular villa located in La Capellania, Benalmadena Costa

Within a short drive to the beach and great access to the highway.

Unique layout, all one level except for the independent 1 bedroom apartment.

As you walk in to the villa you have 2 good size on suite bedrooms that have access to a lovely terrace. Large master bedroom with sea views.

Spacious living area with direct access to the main terrace with lovely sea views. There is an amazing interior patio that leads to a 5th bedroom / study, office room that used to be the garage. Fully equipped kitchen and separate laundry room.

Flat plot with sun all day, privacy and sea views. Next to the pool there is a great little summer house.

There is also an independent 1 bedroom, 1 bathroom apartment.

Storage room.

We recommend viewing this unique property.