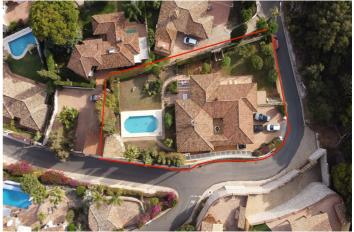

## Costa del Sol, Benalmadena Costa

Spectacular villa located in La Capellania, Benalmadena Costa

Within a short drive to the beach and great access to the highway.

Unique layout, all one level except for the independent 1 bedroom apartment.

Flat plot with sun all day, privacy and sea views. Next to the pool there is a great little summer house.

There is also an independent 1 bedroom, 1 bathroom apartment.

Storage room.

We recommend viewing this unique property.