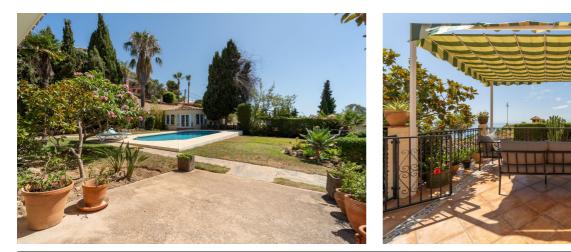

## Costa del Sol, Benalmadena Costa

Spectacular villa located in La Capellania, Benalmadena Costa

Within a short drive to the beach and great access to the highway.

Unique layout, all one level except for the independent 1 bedroom apartment.

As you walk in to the villa you have 2 good size on suite bedrooms that have access to a lovely terrace. Large master bedroom with sea views.

Spacious living area with direct access to the main terrace with lovely sea views. There is an amazing interior patio that leads to a 5th bedroom / study, office room that used to be the garage. Fully equipped kitchen and separate laundry room.

Flat plot with sun all day, privacy and sea views. Next to the pool there is a great little summer house.

There is also an independent 1 bedroom, 1 bathroom apartment.

Storage room.

We recommend viewing this unique property.