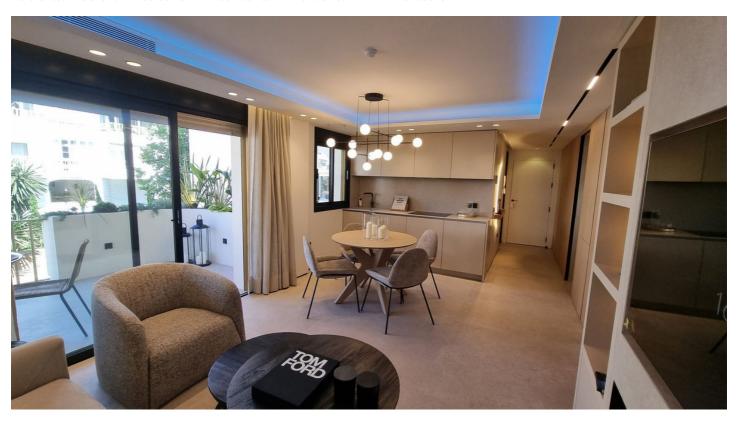

## Costa del Sol, Puerto Banús

Middle Floor Apartment, Puerto Banús, Costa del Sol. 2 Bedrooms, 2 Bathrooms, Built 121 m², Terrace 8 m².

Setting: Commercial Area, Close To Port, Close To Shops, Close To Sea, Close To Schools, Close To Marina,

Urbanisation.

Orientation : East, South. Condition : Excellent. Pool : Communal.

Climate Control: Air Conditioning.

Views: Urban, Street.

Features: Covered Terrace, Lift, Fitted Wardrobes, Near Transport, Storage Room.

Furniture: Fully Furnished.

Kitchen: Fully Fitted.
Garden: Communal.
Security: Gated Complex.

Parking : Garage.

Category: Investment, Resale, Contemporary.