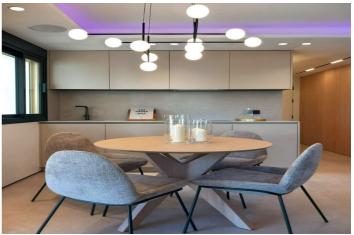

## Costa del Sol, Puerto Banús

Middle Floor Apartment, Puerto Banús, Costa del Sol. 2 Bedrooms, 2 Bathrooms, Built 121 m², Terrace 8 m².

Setting: Commercial Area, Close To Port, Close To Shops, Close To Sea, Close To Schools, Close To Marina,

Furniture: Fully Furnished.

Kitchen: Fully Fitted.
Garden: Communal.
Security: Gated Complex.

Parking : Garage.

Category: Investment, Resale, Contemporary.