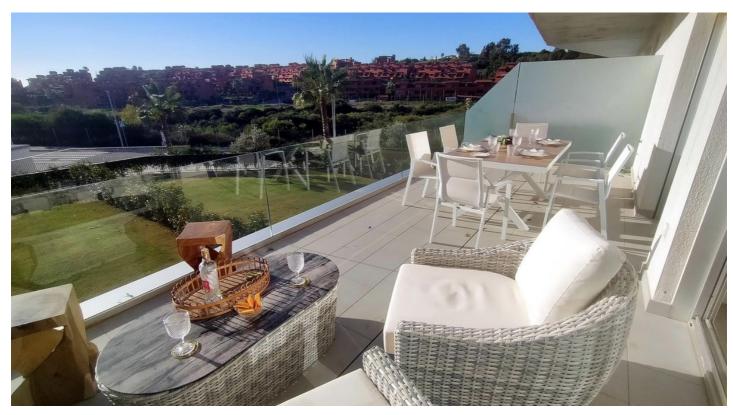

## Costa del Sol, Estepona

Discover this stunning 3-bedroom, 2-bathroom corner apartment in the sought-after area of Estepona, perfectly positioned within walking distance of the picturesque Bahia Dorada. Fully furnished with tasteful, modern décor, this apartment offers a spacious and inviting living environment.

The property features a bright and airy open-plan living area that seamlessly extends to a semi-covered terrace, perfect for al fresco dining or simply enjoying the serene surroundings. Each bedroom is generously sized, with the master bedroom benefiting from an en-suite bathroom. The second bathroom is conveniently located to serve the other two bedrooms.

#### Features:

Features Lift **Private Terrace** Storage Room **Double Glazing** WiFi Views Sea Country Garden Courtyard Urban Street Pool Communal Garden Communal

Utilities Electricity Solar water heating