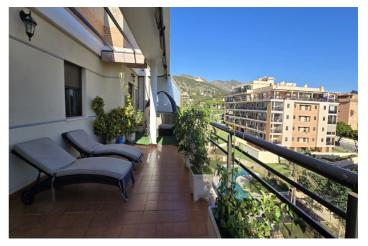

This spacious home offers 141 m<sup>2</sup> distributed across 4 double bedrooms, all exterior, and 2 bathrooms. The independent kitchen, featuring a laundry area, is like new. The bright and spacious living-dining room opens onto a huge 70 m<sup>2</sup> terrace, perfect for enjoying the Mediterranean climate. Half of the terrace is enclosed with Lumon glass, creating a cozy space to use year-round, with spectacular sea views.

The penthouse has been renovated and includes centralized air conditioning for maximum comfort.

The residential complex boasts amazing communal areas, including gardens, 2 swimming pools, a gym, sauna, a paddle tennis court, and a children's playground—all designed for family enjoyment.