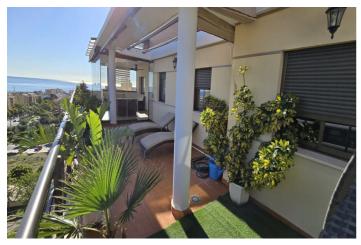

This spacious home offers 141 m<sup>2</sup> distributed across 4 double bedrooms, all exterior, and 2 bathrooms. The independent kitchen, featuring a laundry area, is like new. The bright and spacious living-dining room opens onto a huge 70 m<sup>2</sup> terrace, perfect for enjoying the Mediterranean climate. Half of the terrace is enclosed with Lumon glass, creating a cozy space to use year-round, with spectacular sea views.

The penthouse has been renovated and includes centralized air conditioning for maximum comfort.

The residential complex boasts amazing communal areas, including gardens, 2 swimming pools, a gym, sauna, a paddle tennis court, and a children's playground—all designed for family enjoyment.