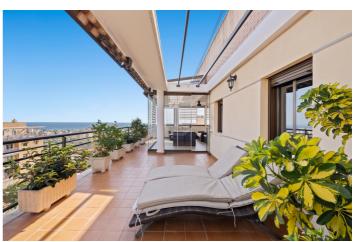

This spacious home offers 141 m<sup>2</sup> distributed across 4 double bedrooms, all exterior, and 2 bathrooms. The independent kitchen, featuring a laundry area, is like new. The bright and spacious living-dining room opens onto a huge 70 m<sup>2</sup> terrace, perfect for enjoying the Mediterranean climate. Half of the terrace is enclosed with Lumon glass, creating a cozy space to use year-round, with spectacular sea views.

The penthouse has been renovated and includes centralized air conditioning for maximum comfort.

The residential complex boasts amazing communal areas, including gardens, 2 swimming pools, a gym, sauna, a paddle tennis court, and a children's playground—all designed for family enjoyment.