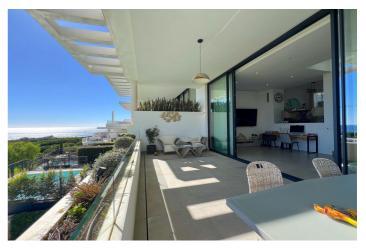

## Costa del Sol, Artola

Welcome to your new dream home in Cabopino! This stunning semi-detached house, built in 2021, offers you an unrivalled living experience with panoramic sea views from every room. Located on the front line of the prestigious Cabopino golf course and a stone's throw from its beautiful beaches, this property combines luxury and comfort in a privileged setting.

With 295 m<sup>2</sup> built, this house has a modern and elegant design that includes high ceilings, a living room with an open kitchen and underfloor heating for your maximum comfort. Enjoy unforgettable moments on its porch and private garden with a swimming pool, ideal for relaxing under the Mediterranean sun. In addition, its hot/cold air conditioning system guarantees a perfect environment all year round.

Sea Close To Golf Excellent

Mountain Urbanisation

PoolFurnitureKitchenPrivatePart FurnishedFully FittedGardenSecurityParking

Private Security Parking Private Street

Energy Rating CO2 Emission Rating

A