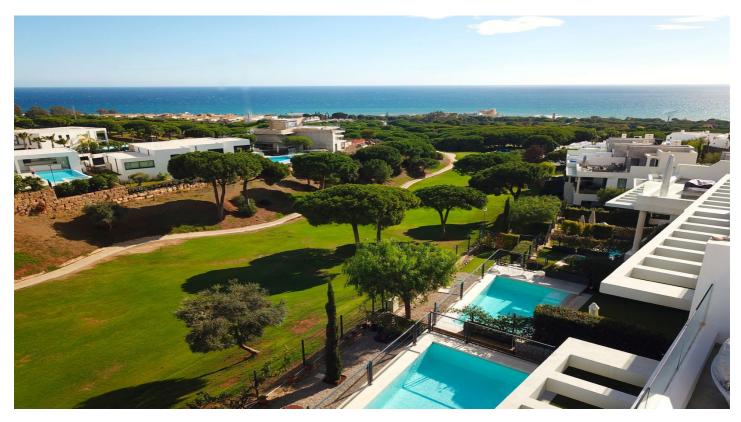

## Costa del Sol, Artola

Welcome to your new dream home in Cabopino! This stunning semi-detached house, built in 2021, offers you an unrivalled living experience with panoramic sea views from every room. Located on the front line of the prestigious Cabopino golf course and a stone's throw from its beautiful beaches, this property combines luxury and comfort in a privileged setting.

With 295 m<sup>2</sup> built, this house has a modern and elegant design that includes high ceilings, a living room with an open kitchen and underfloor heating for your maximum comfort. Enjoy unforgettable moments on its porch and private garden with a swimming pool, ideal for relaxing under the Mediterranean sun. In addition, its hot/cold air conditioning system guarantees a perfect environment all year round.

Sea Close To Golf Excellent

Mountain Urbanisation

PoolFurnitureKitchenPrivatePart FurnishedFully FittedGardenSecurityParking

Private Security Parking Private Street

Energy Rating CO2 Emission Rating

A