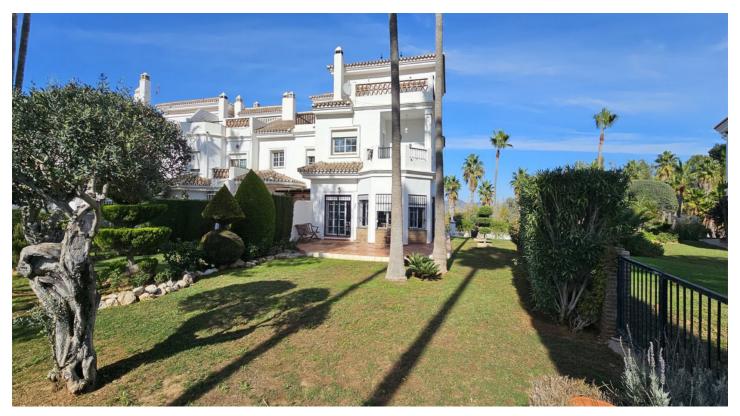

## Valle del Guadalhorce, Alhaurín el Grande

269 m² semi-detached house on the corner with a large garden next to the Lauro Golf clubhouse.

Located in an exclusive residential complex next to a 27-hole golf club, it offers a life of luxury and comfort, enjoying panoramic views of the golf course, the Guadalhorce Valley and the majestic Sierra de Mijas.

Distributed over 3 floors, large living room with access to the garden, panoramic views and garage with direct access to the house.