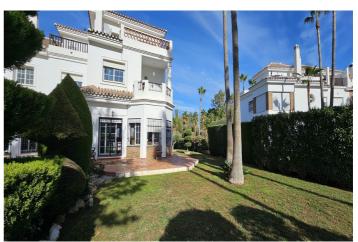

## Valle del Guadalhorce, Alhaurín el Grande

269 m² semi-detached house on the corner with a large garden next to the Lauro Golf clubhouse.

Located in an exclusive residential complex next to a 27-hole golf club, it offers a life of luxury and comfort, enjoying panoramic views of the golf course, the Guadalhorce Valley and the majestic Sierra de Mijas.

Distributed over 3 floors, large living room with access to the garden, panoramic views and garage with direct access to the house.