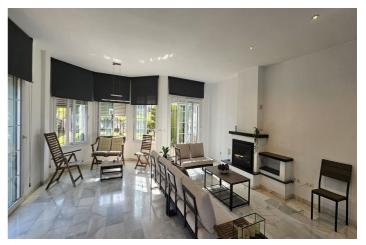

Distributed over 3 floors, large living room with access to the garden, panoramic views and garage with direct access to the house.

## **Features:**

**Fitted Wardrobes** 

Electricity

FeaturesOrientationClimate ControlPrivate TerraceSouthAir Conditioning

Storage Room Fireplace

Inquite Pathroom Control Head

Ensuite Bathroom Central Heating
Marble Flooring
Double Glazing