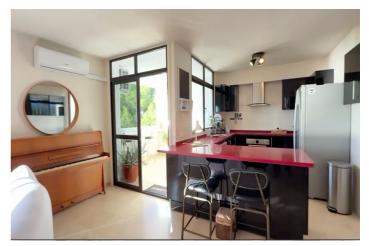

## Costa del Sol, Estepona

This spacious and bright apartment offers everything needed for a comfortable and serene life. It consists of 3 bedrooms and 2 renovated bathrooms, and features an open-concept living area with a high-quality kitchen.

Key features:

- 3 bedrooms and 2 bathrooms.
- Spacious and bright open-concept living room with kitchen.
- Panoramic views of the sea, Gibraltar, Africa, and the mountains.
- No prying eyes! Sea views also from the bedroom windows on the east side.
- Swimming pool in a beautiful landscaped garden.
- Parking space within the development and option to purchase a garage.
- Access via elevator.
- 200 meters from the beach, supermarket, pharmacy, and school.
- Quiet and desirable neighborhood with excellent highway connections.
- Surrounded by green areas, ideal for a peaceful life.
- Renovated kitchen with plenty of storage space, Silestone countertop, and a small pantry.