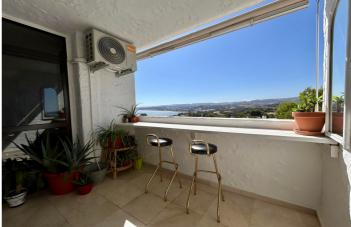

The apartment has a two-level design, with a short flight of stairs leading to the main living area and another half flight providing access to the private bedroom area. This well-thought-out design creates a subtle separation between day and night areas, adding a sense of privacy and spaciousness to the home.

With incredible and uninterrupted views of the Mediterranean Sea, Gibraltar, Africa, and the surrounding mountains, this east-south-west facing apartment offers stunning sunsets from its large terrace.

Key features:

- 3 bedrooms and 2 bathrooms.
- Spacious and bright open-concept living room with kitchen.
- Panoramic views of the sea, Gibraltar, Africa, and the mountains.
- No prying eyes! Sea views also from the bedroom windows on the east side.
- Swimming pool in a beautiful landscaped garden.
- Parking space within the development and option to purchase a garage.
- Access via elevator.
- 200 meters from the beach, supermarket, pharmacy, and school.
- Quiet and desirable neighborhood with excellent highway connections.
- Surrounded by green areas, ideal for a peaceful life.
- Renovated kitchen with plenty of storage space, Silestone countertop, and a small pantry.