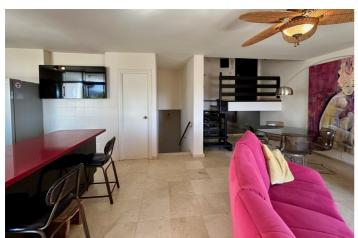

## Costa del Sol, Estepona

This spacious and bright apartment offers everything needed for a comfortable and serene life. It consists of 3 bedrooms and 2 renovated bathrooms, and features an open-concept living area with a high-quality kitchen.

Key features:

- 3 bedrooms and 2 bathrooms.
- Spacious and bright open-concept living room with kitchen.
- Panoramic views of the sea, Gibraltar, Africa, and the mountains.
- No prying eyes! Sea views also from the bedroom windows on the east side.
- Swimming pool in a beautiful landscaped garden.
- Parking space within the development and option to purchase a garage.
- Access via elevator.
- 200 meters from the beach, supermarket, pharmacy, and school.
- Quiet and desirable neighborhood with excellent highway connections.
- Surrounded by green areas, ideal for a peaceful life.
- Renovated kitchen with plenty of storage space, Silestone countertop, and a small pantry.