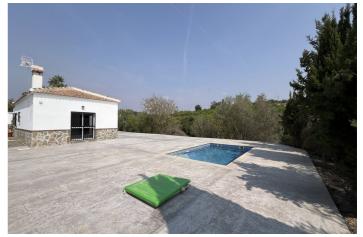

## Valle del Guadalhorce, Cártama

This country house is a charming single-story residence set on a spacious, flat 2,500m<sup>2</sup> plot. It is part of a small community with a shared entrance, accessed through a communal gate. The main house is well laid out, featuring two bedrooms, an open-plan kitchen, and a living room with a fireplace, all filled with natural light. It also includes a bathroom.

## Features:

Features Private Terrace Double Glazing Guest Apartment Views Country Pool Private Garden Private

**Category** Resale **Orientation** South

Setting Country Furniture Not Furnished Parking Private Open More Than One **Climate Control** Fireplace