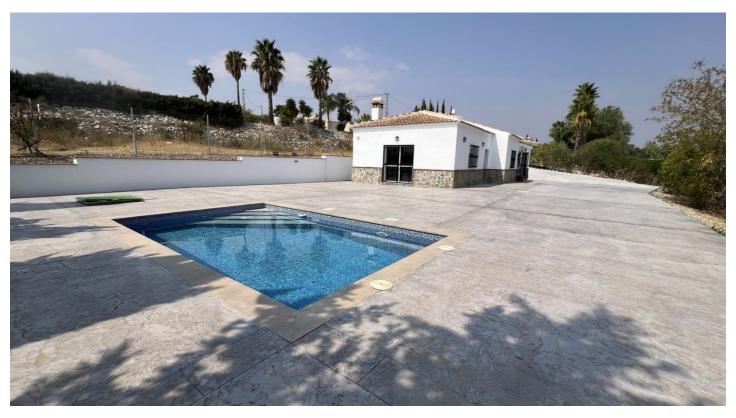

## Valle del Guadalhorce, Cártama

This country house is a charming single-story residence set on a spacious, flat 2,500m<sup>2</sup> plot. It is part of a small community with a shared entrance, accessed through a communal gate. The main house is well laid out, featuring two bedrooms, an open-plan kitchen, and a living room with a fireplace, all filled with natural light. It also includes a bathroom.

## Features:

Features Private Terrace Double Glazing Guest Apartment Views Country Pool Private Garden Private

**Category** Resale **Orientation** South

Setting Country Furniture Not Furnished Parking Private Open More Than One **Climate Control** Fireplace