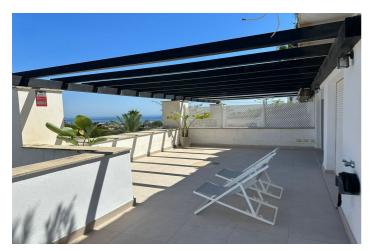

## Costa del Sol, Santa Clara

Fantastic duplex apartment located in the renowned urbanization of Santa Clara Golf with golf course and restaurant. The apartment is divided into two floors, on the main floor is the living room with fireplace, terrace of 27 m2, kitchen and toilet. On the upper floor there are 3 bedrooms all with access to a very large terrace of 59 m2 with beautiful views of the mountains and the sea, the master bedroom is en suite and the other two bedrooms have a bathroom to share. The property has extras such as double glazing, electric shutters, 2 parking spaces and air conditioning hot and cold.

#### Features:

Features Covered Terrace Private Terrace Ensuite Bathroom Marble Flooring Double Glazing Fitted Wardrobes Fiber Optic Views Sea Country Garden