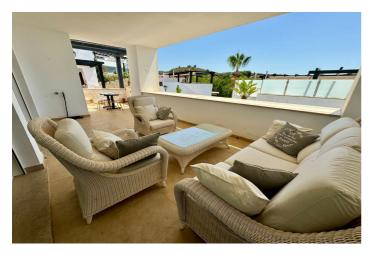

## Costa del Sol, Santa Clara

Fantastic duplex apartment located in the renowned urbanization of Santa Clara Golf with golf course and restaurant. The apartment is divided into two floors, on the main floor is the living room with fireplace, terrace of 27 m2, kitchen and toilet. On the upper floor there are 3 bedrooms all with access to a very large terrace of 59 m2 with beautiful views of the mountains and the sea, the master bedroom is en suite and the other two bedrooms have a bathroom to share. The property has extras such as double glazing, electric shutters, 2 parking spaces and air conditioning hot and cold.

#### Features:

Features Covered Terrace Private Terrace Ensuite Bathroom Marble Flooring Double Glazing Fitted Wardrobes Fiber Optic Views Sea Country Garden