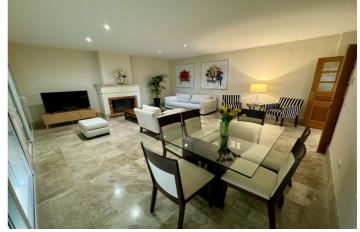

## Costa del Sol, Santa Clara

Fantastic duplex apartment located in the renowned urbanization of Santa Clara Golf with golf course and restaurant. The apartment is divided into two floors, on the main floor is the living room with fireplace, terrace of 27 m2, kitchen and toilet. On the upper floor there are 3 bedrooms all with access to a very large terrace of 59 m2 with beautiful views of the mountains and the sea, the master bedroom is en suite and the other two bedrooms have a bathroom to share. The property has extras such as double glazing, electric shutters, 2 parking spaces and air conditioning hot and cold.