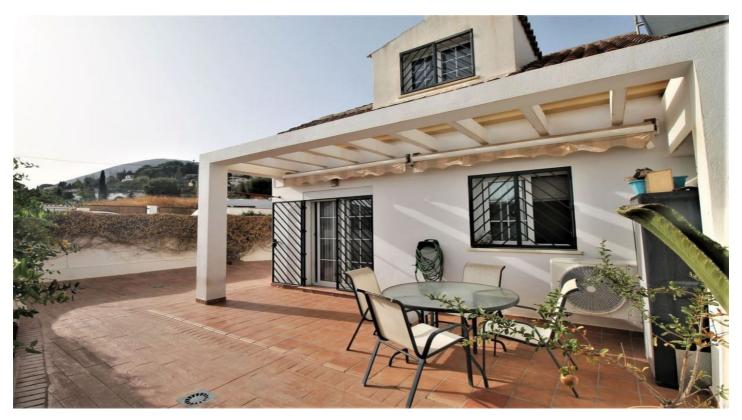

Located in an exclusive community of just seven homes, this property boasts a spacious private front garden filled with vibrant flowers and breathtaking mountain views.

#### Ground Floor:

- The entrance hall leads to a modern bathroom equipped with a shower and washer/dryer.
- A versatile third bedroom, currently used as a home office, is conveniently located to the left.
- The open-plan living and dining area is bathed in natural light, with sliding doors leading to a covered terrace featuring a Jacuzzi.
- The meticulously maintained, private L-shaped garden offers serene outdoor space, complete with a separate dog kennel.