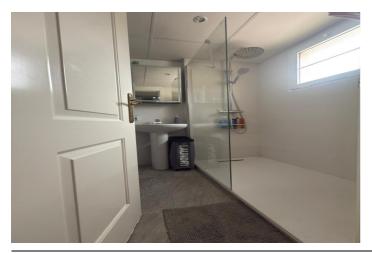

#### Ground Floor:

- The entrance hall leads to a modern bathroom equipped with a shower and washer/dryer.
- A versatile third bedroom, currently used as a home office, is conveniently located to the left.
- The open-plan living and dining area is bathed in natural light, with sliding doors leading to a covered terrace featuring a Jacuzzi.
- The meticulously maintained, private L-shaped garden offers serene outdoor space, complete with a separate dog kennel.