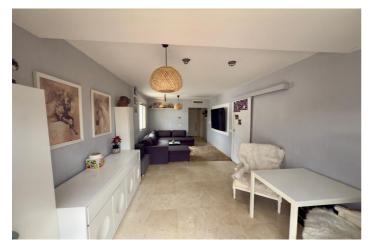

#### Ground Floor:

- The entrance hall leads to a modern bathroom equipped with a shower and washer/dryer.
- A versatile third bedroom, currently used as a home office, is conveniently located to the left.
- The open-plan living and dining area is bathed in natural light, with sliding doors leading to a covered terrace featuring a Jacuzzi.
- The meticulously maintained, private L-shaped garden offers serene outdoor space, complete with a separate dog kennel.