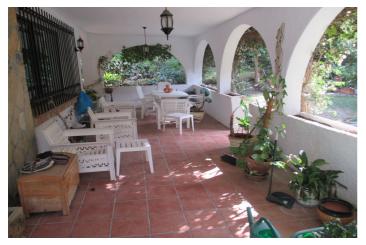

## Costa del Sol, Torremuelle

A lovely Andalusian style Villa Comprising:

- \* Private and secluded Grounds of more than 900 m2
- \* Large Covered Terrace with views over the Garden
- \* Several other Terraces with varying aspects
- \* Prepared area for over ground pool
- \* Private Garage with additional Parking Space
- \* Entrance Hall
- \* Fully fitted Kitchen with food preparation area
- \* Breakfast dining area
- \* Spacious L shaped Lounge/Diner with doors leading to the Garden/Terraces.
- \* 3 Double Bedrooms, one of which has an ensuite shower room.
- \* 1 Guest Toilet
- \*! Family size Shower Room