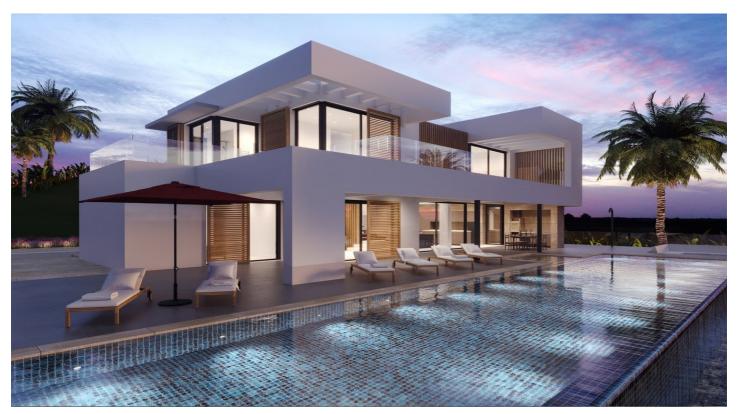

Discover the allure of this incredible corner plot offering 3.650 m2 of breathtaking sea views, this stunning villa project has been approved by the Benahavis Town Hall. Build max of 445 m2 (12.2%) and plot development of 912 m2 (25%).

Positioned to perfection, this south/south-west facing gem is ready to build your dream villa, tailored for an idyllic holiday getaway or year-round living. No need to wait for architectural drawings and licensing, you can get started right away!