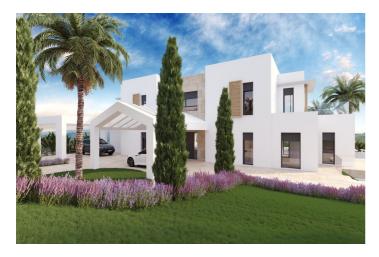

Discover the allure of this incredible corner plot offering 3.650 m2 of breathtaking sea views, this stunning villa project has been approved by the Benahavis Town Hall. Build max of 445 m2 (12.2%) and plot development of 912 m2 (25%).

Positioned to perfection, this south/south-west facing gem is ready to build your dream villa, tailored for an idyllic holiday getaway or year-round living. No need to wait for architectural drawings and licensing, you can get started right away!