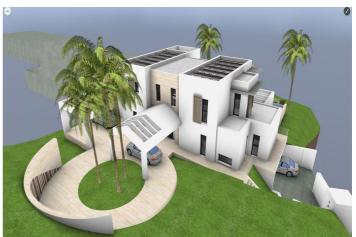

Discover the allure of this incredible corner plot offering 3.650 m2 of breathtaking sea views, this stunning villa project has been approved by the Benahavis Town Hall. Build max of 445 m2 (12.2%) and plot development of 912 m2 (25%).

Positioned to perfection, this south/south-west facing gem is ready to build your dream villa, tailored for an idyllic holiday getaway or year-round living. No need to wait for architectural drawings and licensing, you can get started right away!