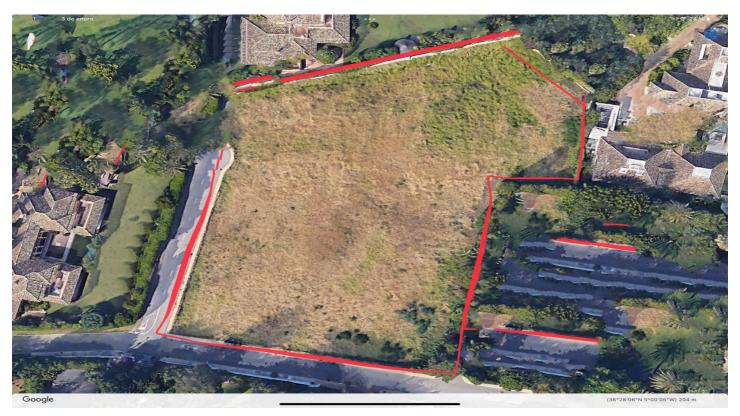

## Residential Plot for sale in Guadalmina Baja, Marbella

4,900,000 €

Reference: R4646581 Plot Size: 6,058m<sup>2</sup>

## Costa del Sol, Guadalmina Baja

Plot for sale in Guadalmina Baja, near San Pedro de Alcantara Beach

Plot for sale in Guadalmina Low, San Pedro de Alcántara. Regarding the dimensions, the property has 6,058 m² plot. It has the following view features, near beach / sea, near golf, schools near, beach side and nearby playground.

Buildability of 0.25% and an occupation of 20% UE-5 Minimum plot 2,000 m2, separation to borders 5 meters.

Near the beach at 407 meters and the Mall of Guadalmina, A10 minutes from Puerto Banus, 15 minutes from Marbella,

- Surface of the plot 6.058 €
- Building surface 1,514 m2
- Urban terrain / qualified for single-family residential