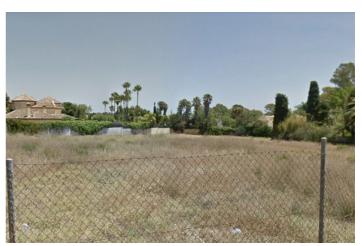

## Costa del Sol, Guadalmina Baja

Plot for sale in Guadalmina Baja, near San Pedro de Alcantara Beach

Plot for sale in Guadalmina Low, San Pedro de Alcántara. Regarding the dimensions, the property has 6,058 m² plot. It has the following view features, near beach / sea, near golf, schools near, beach side and nearby playground.

- Surface of the plot 6.058 €
- Building surface 1,514 m2
- Urban terrain / qualified for single-family residential