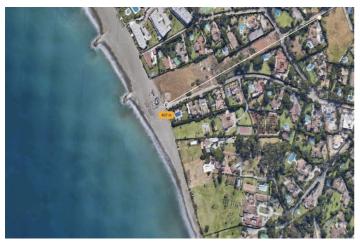

## Costa del Sol, Guadalmina Baja

Plot for sale in Guadalmina Baja, near San Pedro de Alcantara Beach

Plot for sale in Guadalmina Low, San Pedro de Alcántara. Regarding the dimensions, the property has 6,058 m² plot. It has the following view features, near beach / sea, near golf, schools near, beach side and nearby playground.

Buildability of 0.25% and an occupation of 20% UE-5 Minimum plot 2,000 m2, separation to borders 5 meters.

Near the beach at 407 meters and the Mall of Guadalmina, A10 minutes from Puerto Banus, 15 minutes from Marbella,