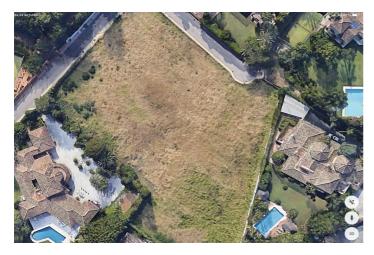

## Residential Plot for sale in Guadalmina Baja, Marbella

4,900,000 €

Reference: R4646581 Plot Size: 6,058m<sup>2</sup>

## Costa del Sol, Guadalmina Baja

Plot for sale in Guadalmina Baja, near San Pedro de Alcantara Beach

Plot for sale in Guadalmina Low, San Pedro de Alcántara. Regarding the dimensions, the property has 6,058 m² plot. It has the following view features, near beach / sea, near golf, schools near, beach side and nearby playground.

- Surface of the plot 6.058 €
- Building surface 1,514 m2
- Urban terrain / qualified for single-family residential