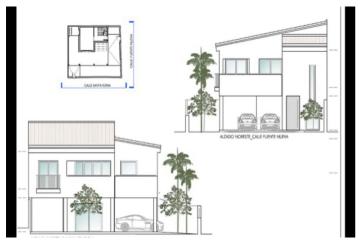

### Marbella

Reference: R4804060 Plot Size: 245m<sup>2</sup>

| PLANTAS                | SUPERFICIE<br>UTIL    | SUPERFICIE<br>CONSTRUIDA | TERRAZAS<br>CUBIERTAS | PATIOS Y TERRAZAS<br>DESCUBIERTAS |
|------------------------|-----------------------|--------------------------|-----------------------|-----------------------------------|
| Planta sótano          | 179,45 m <sup>2</sup> | 114,70 m <sup>2</sup>    |                       |                                   |
| PLANTA BAJA            | 35,60 m <sup>2</sup>  | 46,30 m <sup>2</sup>     | 51,40 m <sup>2</sup>  | 14,95 m <sup>2</sup>              |
| PLANTA PRIMERA         | 57,75 m <sup>2</sup>  | 73,85 m <sup>2</sup>     | 10,20 m <sup>2</sup>  | 6,00 m <sup>2</sup>               |
| TOTAL                  | 272,80 m <sup>2</sup> | 234,85 m <sup>2</sup>    | 61,60 m <sup>2</sup>  | 20,95 m <sup>2</sup>              |
| TOTAL<br>SOBRE RASANTE | 93,35 m <sup>2</sup>  | 120,15 m <sup>2</sup>    | 61,60 m <sup>2</sup>  | 20,95 m <sup>2</sup>              |
| SUP. COMPUTABLE        |                       | 120,15 m <sup>2</sup>    |                       |                                   |
| TOTAL<br>COMPUTABLE    | 120,15 m <sup>2</sup> |                          |                       |                                   |
| PISCINA                |                       |                          |                       | 4,60 m <sup>2</sup>               |

## Costa del Sol, San Pedro de Alcántara

OPPORTUNITY, Plot in an exceptional situation. The plot is qualified as buildable, the construction of the following is allowed: Single-family housing Multi-family housing Compatible uses: Commercial premises It has a building license for the construction of a single-family house and a commercial premises, the architecture project and the license are also delivered. The project can be modified or completely changed. The location is unbeatable within the urban area and is connected to both the city center and the commercial and industrial area, all within walking distance. Around it has all kinds of services and the area in front is a green area. The construction of any housing or commercial element on this plot, at this price, is cheaper than buying any other built property with similar characteristics in the area.