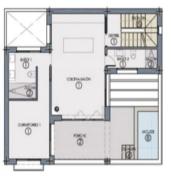

### Marbella

Reference: R4804060 Plot Size: 245m<sup>2</sup>

| PLANTAS                | SUPERFICIE<br>UTIL    | SUPERFICIE<br>CONSTRUIDA | TERRAZAS<br>CUBIERTAS | PATIOS Y TERRAZAS<br>DESCUBIERTAS |
|------------------------|-----------------------|--------------------------|-----------------------|-----------------------------------|
| Planta sótano          | 179,45 m <sup>2</sup> | 114,70 m <sup>2</sup>    |                       |                                   |
| PLANTA BAJA            | 35,60 m <sup>2</sup>  | 46,30 m <sup>2</sup>     | 51,40 m <sup>2</sup>  | 14,95 m <sup>2</sup>              |
| PLANTA PRIMERA         | 57,75 m <sup>2</sup>  | 73,85 m <sup>2</sup>     | 10,20 m <sup>2</sup>  | 6,00 m <sup>2</sup>               |
| TOTAL                  | 272,80 m <sup>2</sup> | 234,85 m <sup>2</sup>    | 61,60 m <sup>2</sup>  | 20,95 m <sup>2</sup>              |
| TOTAL<br>SOBRE RASANTE | 93,35 m <sup>2</sup>  | 120,15 m <sup>2</sup>    | 61,60 m <sup>2</sup>  | 20,95 m <sup>2</sup>              |
| SUP. COMPUTABLE        |                       | 120,15 m <sup>2</sup>    |                       |                                   |
| TOTAL<br>COMPUTABLE    | 120,15 m <sup>2</sup> |                          |                       |                                   |
| PISCINA                |                       |                          |                       | 4,60 m <sup>2</sup>               |