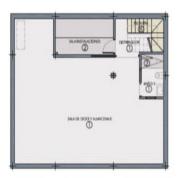

### Marbella

Reference: R4804060 Plot Size: 245m<sup>2</sup>

| PLANTAS                | SUPERFICIE<br>UTIL    | SUPERFICIE<br>CONSTRUIDA | TERRAZAS<br>CUBIERTAS | PATIOS Y TERRAZAS<br>DESCUBIERTAS |
|------------------------|-----------------------|--------------------------|-----------------------|-----------------------------------|
| Planta sótano          | 179,45 m <sup>2</sup> | 114,70 m <sup>2</sup>    |                       |                                   |
| PLANTA BAJA            | 35,60 m <sup>2</sup>  | 46,30 m <sup>2</sup>     | 51,40 m <sup>2</sup>  | 14,95 m <sup>2</sup>              |
| PLANTA PRIMERA         | 57,75 m <sup>2</sup>  | 73,85 m <sup>2</sup>     | 10,20 m <sup>2</sup>  | 6,00 m <sup>2</sup>               |
| TOTAL                  | 272,80 m <sup>2</sup> | 234,85 m <sup>2</sup>    | 61,60 m <sup>2</sup>  | 20,95 m <sup>2</sup>              |
| TOTAL<br>SOBRE RASANTE | 93,35 m <sup>2</sup>  | 120,15 m <sup>2</sup>    | 61,60 m <sup>2</sup>  | 20,95 m <sup>2</sup>              |
| SUP. COMPUTABLE        |                       | 120,15 m <sup>2</sup>    |                       |                                   |
| TOTAL<br>COMPUTABLE    | 120,15 m <sup>2</sup> |                          |                       |                                   |
| PISCINA                |                       |                          |                       | 4,60 m <sup>2</sup>               |