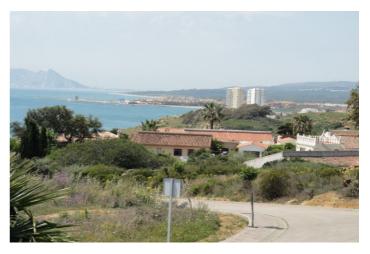

## Costa de la Luz, San Diego

This plot consists of 1,173m2 with build ratio allowing a build of 410m2. Ideally located in the hillside urbanisation of San Diego between the village of San Roque and La Chullera in a residential area surrounded by other villas. A flat plot for building a stand-a-lone villa with potential for sea views to the east and south dependant on the house design and orientation of the property once built. The house can be built and raised 1m with an underbuild plus 2 storeys and this will give better views from the land. An ideal area for those wishing to commute to Gibraltar from the coast of Spain. An excellent price for this area.!!!