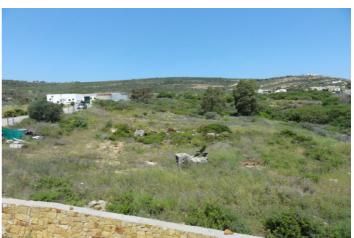

## Residential Plot for sale in San Diego, San Roque

310,000 €

Reference: R3383947 Plot Size: 1,184m<sup>2</sup> Build Size: 410m<sup>2</sup>

## Costa de la Luz, San Diego

This plot consists of 1,173m2 with build ratio allowing a build of 410m2. Ideally located in the hillside urbanisation of San Diego between the village of San Roque and La Chullera in a residential area surrounded by other villas. A flat plot for building a stand-a-lone villa with potential for sea views to the east and south dependant on the house design and orientation of the property once built. The house can be built and raised 1m with an underbuild plus 2 storeys and this will give better views from the land. An ideal area for those wishing to commute to Gibraltar from the coast of Spain. An excellent price for this area.!!!