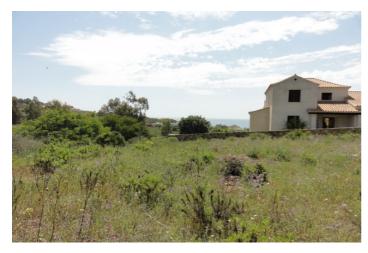

## Residential Plot for sale in San Diego, San Roque

310,000 €

Reference: R3383947 Plot Size: 1,184m<sup>2</sup> Build Size: 410m<sup>2</sup>

## Costa de la Luz, San Diego

This plot consists of 1,173m2 with build ratio allowing a build of 410m2. Ideally located in the hillside urbanisation of San Diego between the village of San Roque and La Chullera in a residential area surrounded by other villas. A flat plot for building a stand-a-lone villa with potential for sea views to the east and south dependant on the house design and orientation of the property once built. The house can be built and raised 1m with an underbuild plus 2 storeys and this will give better views from the land. An ideal area for those wishing to commute to Gibraltar from the coast of Spain. An excellent price for this area.!!!