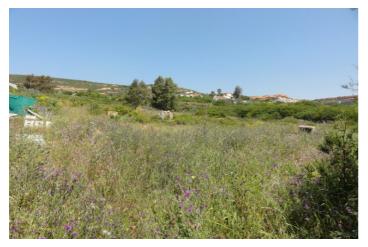

## Residential Plot for sale in San Diego, San Roque

310,000 €

Reference: R3383947 Plot Size: 1,184m<sup>2</sup> Build Size: 410m<sup>2</sup>

## Costa de la Luz, San Diego

This plot consists of 1,173m2 with build ratio allowing a build of 410m2. Ideally located in the hillside urbanisation of San Diego between the village of San Roque and La Chullera in a residential area surrounded by other villas. A flat plot for building a stand-a-lone villa with potential for sea views to the east and south dependant on the house design and orientation of the property once built. The house can be built and raised 1m with an underbuild plus 2 storeys and this will give better views from the land. An ideal area for those wishing to commute to Gibraltar from the coast of Spain. An excellent price for this area.!!!