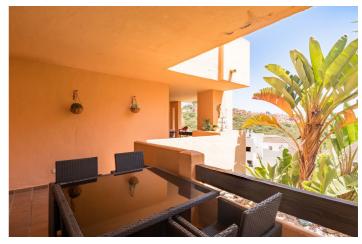

## Costa del Sol, La Duquesa

Beautiful corner apartment features three bedrooms and two ensuite bathrooms, located a short walk from the beach and the picturesque Marina at La Duquesa. The property offers incredible sea and garden views and access with an elevator. The community provides 24-hour security, several swimming pools, and a paddle court, all within a 20 to 25-minute walking distance from the Marina. Inside, the apartment boasts a spacious fitted kitchen, an open-plan lounge and dining area, and a massive private terrace that offers views of the sea and the surrounding countryside. Additional amenities include an underground car parking space and a storage room. The community is meticulously maintained, featuring immaculate gardens, five beautiful swimming pools, and a paddle tennis court. This unique property offers the perfect combination of privacy and convenience. Whether you're looking for a permanent residence or a vacation home, this property is must see. Contact us now|