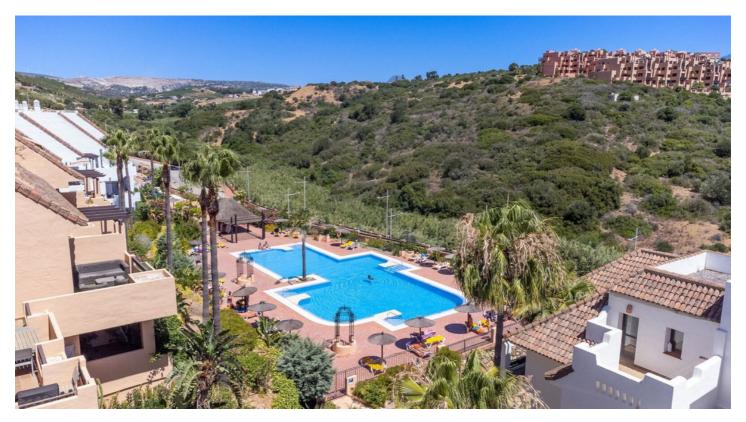

## Costa del Sol, La Duquesa

Beautiful corner apartment features three bedrooms and two ensuite bathrooms, located a short walk from the beach and the picturesque Marina at La Duquesa. The property offers incredible sea and garden views and access with an elevator. The community provides 24-hour security, several swimming pools, and a paddle court, all within a 20 to 25-minute walking distance from the Marina. Inside, the apartment boasts a spacious fitted kitchen, an open-plan lounge and dining area, and a massive private terrace that offers views of the sea and the surrounding countryside. Additional amenities include an underground car parking space and a storage room. The community is meticulously maintained, featuring immaculate gardens, five beautiful swimming pools, and a paddle tennis court. This unique property offers the perfect combination of privacy and convenience. Whether you're looking for a permanent residence or a vacation home, this property is must see. Contact us now|