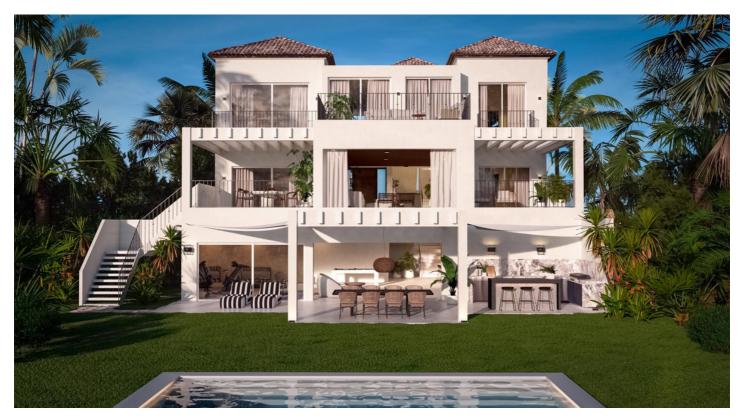

## Costa del Sol, Benahavís

Set in the heart of Atalaya, this exquisite 5-bedroom, 5-bathroom villa embodies elegance, sophistication, and the essence of Mediterranean luxury. Designed to the highest standards, every detail has been meticulously planned to create a harmonious blend of modern aesthetics and timeless design.

Spanning 1,133m2 of lush, landscaped grounds, this villa is designed for outdoor living at its finest. The centerpiece of the outdoor space is a magnificent 100m2 swimming pool that seamlessly integrates with the terraces and garden, creating a private oasis where you can bask in the sun or cool off with a refreshing swim. Whether hosting a poolside soiree or enjoying a quiet morning, this home provides an idyllic setting that elevates every moment.

With an expansive 470m2 of beautifully designed interior space, the property offers ample room for both private relaxation and lavish entertaining. High ceilings, floor-to-ceiling glass windows, and a carefully curated color palette enhance the sense of spaciousness and light, creating an environment that feels as luxurious as it is welcoming. Each of the five bedrooms is a private retreat, complete with en-suite bathrooms featuring premium finishes. This is a residence where privacy, comfort, and luxury coexist perfectly.

One of the most striking features of this villa is its 200m2 of terrace space which provides ample entertainment opportunities allowing you to take advantage of the year round sunshine and outdoor living which the Costa del Sol offers.