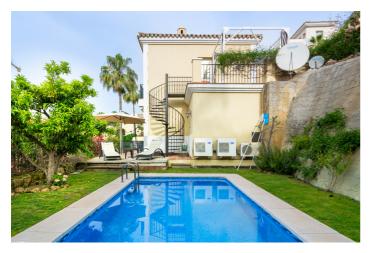

## Costa del Sol, Istán

A wonderful and unique semi-detached house with a private pool overlooking the rolling hills of Stan with views to the Mediterranean Coast.

Nestled in the heart of the Costa del Sol, this exquisite townhouse offers a blend of elegance and comfort in the charming province of Málaga. Situated in the picturesque village of Istán, just a short 8-minute drive from the renowned beaches of Marbella and Puerto Banús, this property presents a rare opportunity to experience coastal living at its finest.

As you step inside, you are greeted by a warm and inviting ambiance, with breathtaking south facing views of the glorious coast of Marbella and San Pedro. The expansive interior floor space spanning 244 square meters ensures comfort and flexibility for modern living, while the meticulously maintained garden of 421 square meters offers a serene retreat amidst lush greenery.

**Features:** 

OrientationConditionPoolSouthGoodPrivate

South West