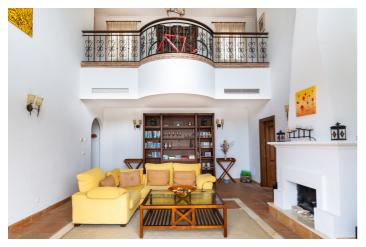

Boasting four bedrooms and four bathrooms spread across three floors, this spacious south-facing townhouse offers a total built area of 288 square meters, providing ample space for luxurious living. Built in 2005, this classical Istán semi-detached home exudes timeless charm and sophistication.

As you step inside, you are greeted by a warm and inviting ambiance, with breathtaking south facing views of the glorious coast of Marbella and San Pedro. The expansive interior floor space spanning 244 square meters ensures comfort and flexibility for modern living, while the meticulously maintained garden of 421 square meters offers a serene retreat amidst lush greenery.