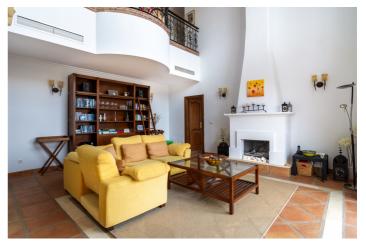

Boasting four bedrooms and four bathrooms spread across three floors, this spacious south-facing townhouse offers a total built area of 288 square meters, providing ample space for luxurious living. Built in 2005, this classical Istán semi-detached home exudes timeless charm and sophistication.

As you step inside, you are greeted by a warm and inviting ambiance, with breathtaking south facing views of the glorious coast of Marbella and San Pedro. The expansive interior floor space spanning 244 square meters ensures comfort and flexibility for modern living, while the meticulously maintained garden of 421 square meters offers a serene retreat amidst lush greenery.