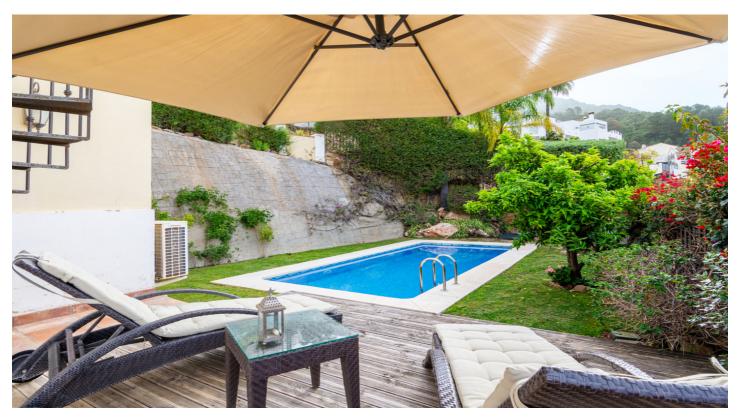

## Costa del Sol, Istán

A wonderful and unique semi-detached house with a private pool overlooking the rolling hills of Stan with views to the Mediterranean Coast.

Nestled in the heart of the Costa del Sol, this exquisite townhouse offers a blend of elegance and comfort in the charming province of Málaga. Situated in the picturesque village of Istán, just a short 8-minute drive from the renowned beaches of Marbella and Puerto Banús, this property presents a rare opportunity to experience coastal living at its finest.

As you step inside, you are greeted by a warm and inviting ambiance, with breathtaking south facing views of the glorious coast of Marbella and San Pedro. The expansive interior floor space spanning 244 square meters ensures comfort and flexibility for modern living, while the meticulously maintained garden of 421 square meters offers a serene retreat amidst lush greenery.

**Features:** 

OrientationConditionPoolSouthGoodPrivate

South West