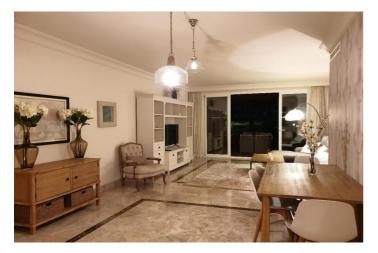

The layout of the apartment is both functional and elegant: a spacious entrance hall leads to an open-plan living and dining area with access to the terrace, which is shared with the master bedroom's terrace. The master bedroom features an en-suite bathroom. The second bedroom is equally spacious, with access to a private terrace and a separate bathroom. The independent kitchen is fully equipped with high-quality furnishings and includes a practical laundry area.