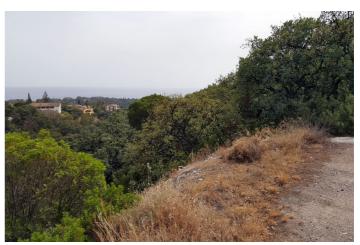

In total there are 19 plots available which correspond to the numbers 99-100-101-102-103-104-105-106-107-108-109-110-111-112-115-116-117-118-119, surrounded by a large number of native trees with magnificent views of the sea from the plots. SSE orientation.

## **Features:**

Orientation South

South East

South West

Category Off Plan

Contemporary

**Views** 

Sea