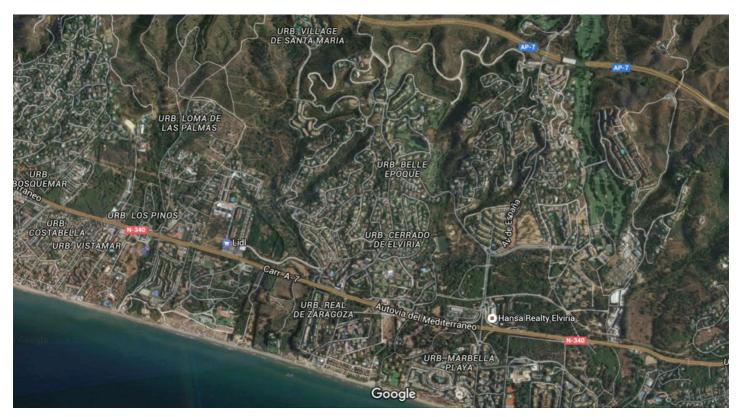

## Costa del Sol, Elviria

19 PLOTS - ELVIRIA - EAST MARBELLA

FLEXIBLE PLAN: The company who own the land have a plan to pruschase 5 plots, then option for another 5 plots and so on.

This is a residential area of luxury villas, located in the heart of the Costa del Sol, 9 Km from the centre of Marbella and 35 minutes from the International Airport from Malaga.

In total there are 19 plots available which correspond to the numbers 99-100-101-102-103-104-105-106-107-108-109-110-111-112-115-116-117-118-119, surrounded by a large number of native trees with magnificent views of the sea from the plots. SSE orientation.

By car: 2 mins to Amenities - 35 mins to Malaga airport - 10 mins to Marbella town centre - 15 mins to Puerto Banus - 5 mins to Beach