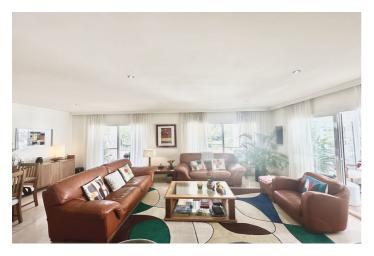

The apartment is accessed by an elevator that serves two apartments on this level. , entering into a good sized reception and entrance area which leads to the spacious main living room and modern high quality fully fitted open plan kitchen and breakfast bar. The living room is surrounded on two sides with windows opening onto the two L-shaped terrace areas, ideal for entertaining and relaxing.