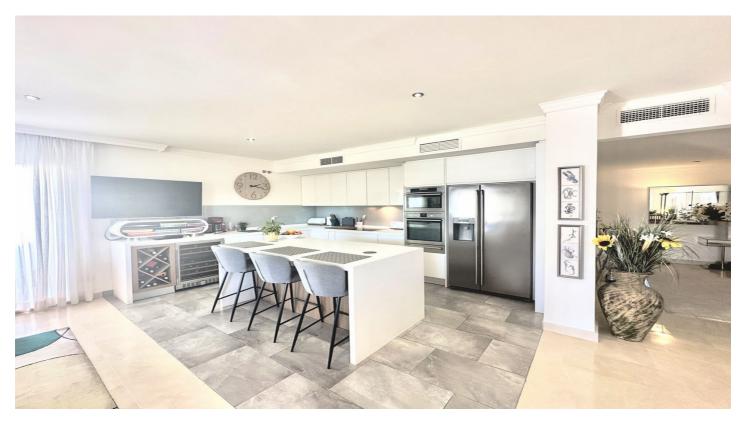

The apartment is accessed by an elevator that serves two apartments on this level. , entering into a good sized reception and entrance area which leads to the spacious main living room and modern high quality fully fitted open plan kitchen and breakfast bar. The living room is surrounded on two sides with windows opening onto the two L-shaped terrace areas, ideal for entertaining and relaxing.

It is extremely unusual for such a spacious apartment to be available in an established community that has been built to a high standard and finished with quality materials combined with modern, contemporary design and natural light (south facing).