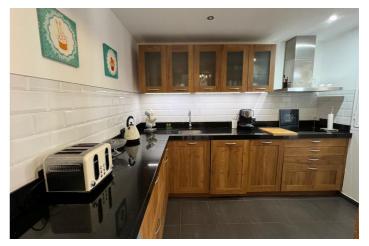

Bright and sunny house, with a large living and dining area leading onto a good sized private garden and BBQ area. Distributed across 3 levels, the property consists of four generously sized bedrooms and two family sized bathrooms. Several terraces from the bedrooms and a further roof solarium offering breath-taking views across to the mountains and sea. The property is offered fully furnished with fully fitted kitchen. Hot and cold air-conditioning throughout and a fireplace in the living area. Private parking also included.

**Fully Furnished** 

Climate Control Cold A/C Hot A/C Fireplace

**Condition** Good

Kitchen Fully Fitted Parking Private