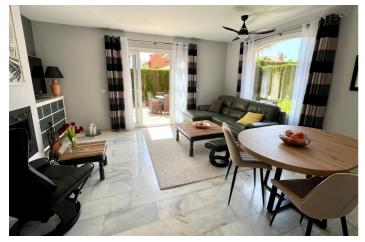

Bright and sunny house, with a large living and dining area leading onto a good sized private garden and BBQ area. Distributed across 3 levels, the property consists of four generously sized bedrooms and two family sized bathrooms. Several terraces from the bedrooms and a further roof solarium offering breath-taking views across to the mountains and sea. The property is offered fully furnished with fully fitted kitchen. Hot and cold air-conditioning throughout and a fireplace in the living area. Private parking also included.