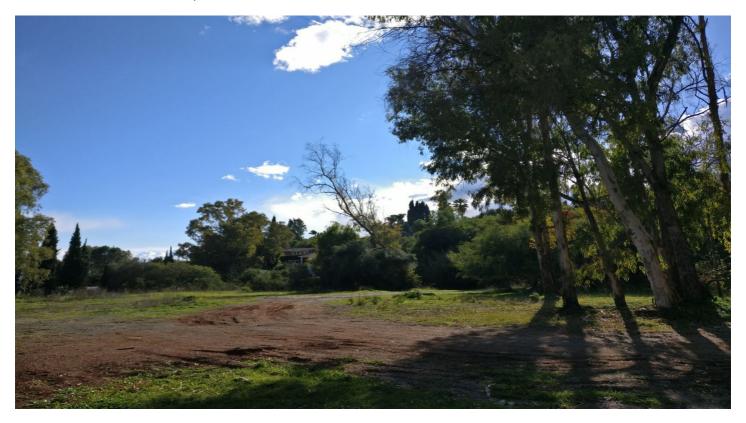

## Residential Plot for sale in Benahavís, Benahavís

635,000 €

Reference: R4713463 Plot Size: 6,800m<sup>2</sup>

## Costa del Sol, Benahavís

Large 6800m2 plot for sale in Fuente del Espanto, on the ronda road.

The plot is fully urban, easy and quick to obtain license as its in Benahavis municipality.

Land type: Urbano Finalist with residential use Building allowance is 20%, meaning you can build a 1200m2 villa on the plot (excl basements and terraces) Occupation % 15%