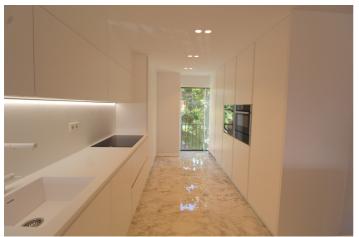

# Penthouse for sale in Atalaya, Estepona

Reference: R3687089

Bedrooms: 3 Bathrooms: 4 Build Size: 129m<sup>2</sup> Terrace: 48m<sup>2</sup>

## 1,050,000 €











## Costa del Sol, Atalaya

Top Floor Apartment, Atalaya, Costa del Sol. 3 Bedrooms, 4 Bathrooms, Built 129 m<sup>2</sup>, Terrace 48 m<sup>2</sup>.

Setting : Mountain Pueblo, Close To Golf, Close To Town, Close To Schools, Close To Forest, Urbanisation.
Orientation : South.
Condition : Excellent, Recently Renovated.
Pool : Communal, Children`s Pool.
Climate Control : Air Conditioning, Hot A/C, Cold A/C, Fireplace.
Views : Garden, Pool.
Features : Covered Terrace, Fitted Wardrobes, Near Transport, Private Terrace, WiFi, Paddle Tennis, Tennis Court, Ensuite Bathroom, Double Glazing, Domotics, 24 Hour Reception, Restaurant On Site.
Furniture : Optional.
Kitchen : Fully Fitted.
Garden : Communal.
Security : Gated Complex, Electric Blinds, Entry Phone, 24 Hour Security.
Parking : More Th