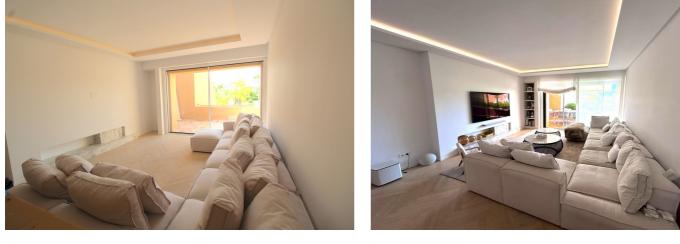

## Costa del Sol, Atalaya

Top Floor Apartment, Atalaya, Costa del Sol. 3 Bedrooms, 4 Bathrooms, Built 129 m<sup>2</sup>, Terrace 48 m<sup>2</sup>.

Setting : Mountain Pueblo, Close To Golf, Close To Town, Close To Schools, Close To Forest, Urbanisation.
Orientation : South.
Condition : Excellent, Recently Renovated.
Pool : Communal, Children`s Pool.
Climate Control : Air Conditioning, Hot A/C, Cold A/C, Fireplace.
Views : Garden, Pool.
Features : Covered Terrace, Fitted Wardrobes, Near Transport, Private Terrace, WiFi, Paddle Tennis, Tennis Court, Ensuite Bathroom, Double Glazing, Domotics, 24 Hour Reception, Restaurant On Site.
Furniture : Optional.
Kitchen : Fully Fitted.
Garden : Communal.
Security : Gated Complex, Electric Blinds, Entry Phone, 24 Hour Security.
Parking : More Than One, Communal.
Utilities : Electricity, Drinkable Water, Telephone.
Category : Holiday Homes, Investment, Luxury, Resale, Contemporary.