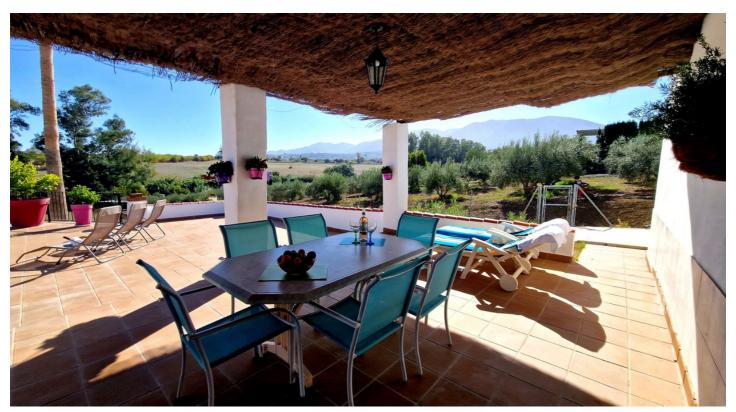

## Valle del Guadalhorce, Alhaurín el Grande

Unique opportunity to acquire a beautiful inland house with a modern open plan layout and completely renovated. All on one floor, this property offers panoramic views as the house has an elevated position on the big plot of nearly 6000m2 with fruit trees, olive trees, all in beautiful surroundings. The house enjoys a large terrace with dining and lounge area, and a big solarium around the pool. Excellent features like alarm, A/C, heating, double glazed windows, video entrance, automatic gate, and with a concrete driveway. You will fall in love! We have keys to show!

Finca - Cortijo, Alhaurín el Grande, Costa del Sol.

3 Bedrooms, 3 Bathrooms, Built 140 m<sup>2</sup>, Terrace 90 m<sup>2</sup>, Garden/Plot 5900 m<sup>2</sup>.

Setting: Country, Close To Town.

Orientation: South.