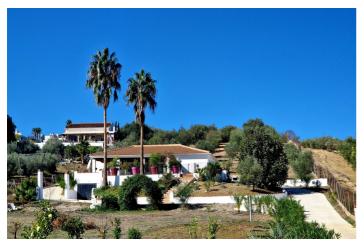

## Valle del Guadalhorce, Alhaurín el Grande

Unique opportunity to acquire a beautiful inland house with a modern open plan layout and completely renovated. All on one floor, this property offers panoramic views as the house has an elevated position on the big plot of nearly 6000m2 with fruit trees, olive trees, all in beautiful surroundings. The house enjoys a large terrace with dining and lounge area, and a big solarium around the pool. Excellent features like alarm, A/C, heating, double glazed windows, video entrance, automatic gate, and with a concrete driveway. You will fall in love! We have keys to show!