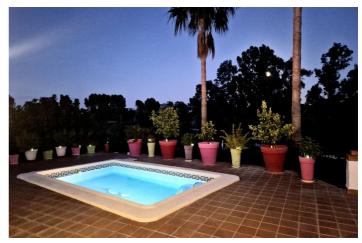

## Valle del Guadalhorce, Alhaurín el Grande

Unique opportunity to acquire a beautiful inland house with a modern open plan layout and completely renovated. All on one floor, this property offers panoramic views as the house has an elevated position on the big plot of nearly 6000m2 with fruit trees, olive trees, all in beautiful surroundings. The house enjoys a large terrace with dining and lounge area, and a big solarium around the pool. Excellent features like alarm, A/C, heating, double glazed windows, video entrance, automatic gate, and with a concrete driveway. You will fall in love! We have keys to show!

Condition: Excellent, Recently Renovated.

Pool: Private.

Climate Control: Air Conditioning, Hot A/C, Cold A/C, Central Heating, Fireplace.

Views: Mountain, Country, Panoramic, Garden, Pool.

Features: Covered Terrace, Fitted Wardrobes, Private Terrace, Storage Room, Ensuite Bathroom, Access for people