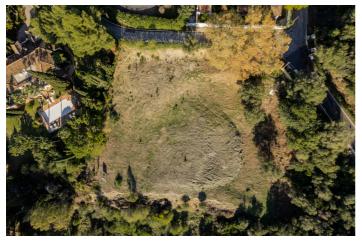

## Residential Plot for sale in Benahavís, Benahavís

995,000€

Reference: R3473524 Plot Size: 4,280m<sup>2</sup> Build Size: 856m<sup>2</sup>

Suitable for 2 floor + basement, villa project
Alloted build percentage is 20% and minimum plot size is 3000m2 here
We also have the adjacent plot for sale: R3984019