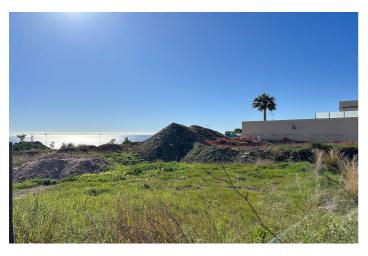

## Residential Plot for sale in Benalmádena, Benalmádena

650,000€

Reference: R4893682 Plot Size: 582m<sup>2</sup> Build Size: 250m<sup>2</sup>

Located in a charming and newer neighborhood, at the very end of a blind street, this plot is in an elevated position that offers exceptional panoramic views.

Next to the plot and in front is a protected area, which offers exceptional view, there never gonna change.

The current owners are on the verge of obtaining planning permission, giving you the chance to purchase this carefully planned project that is ready to be realized just around the corner.

The price of the project has an additional price of 150,000 euros.