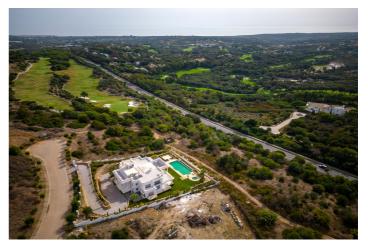

## Costa de la Luz, Sotogrande

Sale of a magnificent plot on Calle Lavanda with views of the sea and holes 3 and 4 of the La Reserva de Sotogrande Golf Club.

It has 2690 m2 facing South and very close to the International Sotogrande School (about 600 meters) and in a dead end street, which gives it more privacy.

It borders the green area and the golf course (you can see hole 4).

There is a basic project available (award-winning architects), where the house has been raised (raising one floor above the height of the road and totaling 771 m2 built on 4 levels. 2 swimming pools, one at the level of the road and another on the lower level) to make the most of the views and likewise a large garage above ground (2-3 cars). The price of the completed project for the house is approximately 3 500 000 €.