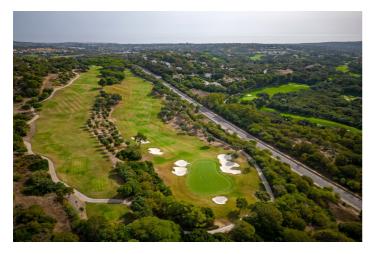

## Costa de la Luz, Sotogrande

Sale of a magnificent plot on Calle Lavanda with views of the sea and holes 3 and 4 of the La Reserva de Sotogrande Golf Club.

It has 2690 m2 facing South and very close to the International Sotogrande School (about 600 meters) and in a dead end street, which gives it more privacy.

It borders the green area and the golf course (you can see hole 4).

There is a basic project available (award-winning architects), where the house has been raised (raising one floor above the height of the road and totaling 771 m2 built on 4 levels. 2 swimming pools, one at the level of the road and another on the lower level) to make the most of the views and likewise a large garage above ground (2-3 cars). The price of the completed project for the house is approximately 3 500 000 €.