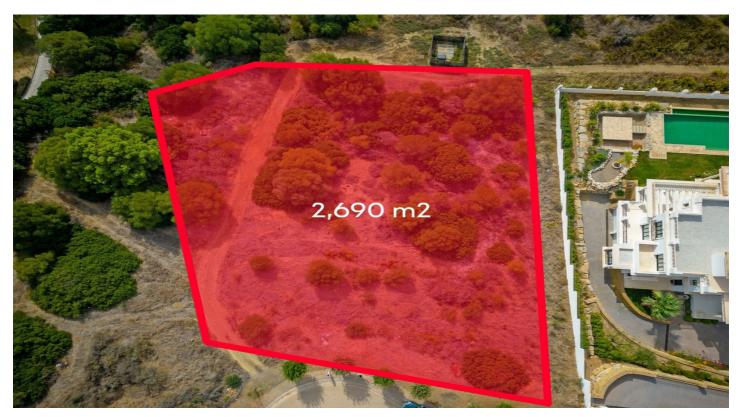

## Plot for sale in Sotogrande, Sotogrande

877,250€

Reference: R4178830 Plot Size: 2,690m<sup>2</sup>

## Costa de la Luz, Sotogrande

Sale of a magnificent plot on Calle Lavanda with views of the sea and holes 3 and 4 of the La Reserva de Sotogrande Golf Club.

It has 2690 m2 facing South and very close to the International Sotogrande School (about 600 meters) and in a dead end street, which gives it more privacy.

It borders the green area and the golf course (you can see hole 4).

There is a basic project available (award-winning architects), where the house has been raised (raising one floor above the height of the road and totaling 771 m2 built on 4 levels. 2 swimming pools, one at the level of the road and another on the lower level) to make the most of the views and likewise a large garage above ground (2-3 cars). The price of the completed project for the house is approximately 3 500 000 €.