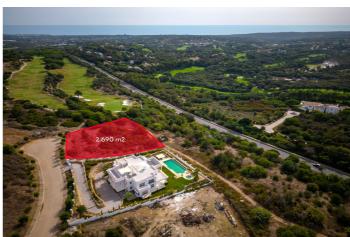

## Plot for sale in Sotogrande, Sotogrande

877,250€

Reference: R4178830 Plot Size: 2,690m<sup>2</sup>

## Costa de la Luz, Sotogrande

Sale of a magnificent plot on Calle Lavanda with views of the sea and holes 3 and 4 of the La Reserva de Sotogrande Golf Club.

It has 2690 m2 facing South and very close to the International Sotogrande School (about 600 meters) and in a dead end street, which gives it more privacy.

It includes the topographical, geotechnical study and basic project ready to request a building license.

Area with 24 hour security, 10 minutes from the Port of Sotogrande, 20 minutes from Gibraltar and 1 hour from Malaga airport.