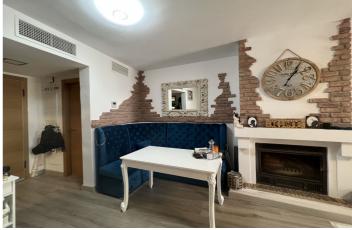

This Andalusian-style semi-detached house located in the Monte Piedra urbanization is spread over 3 floors. Through the front door you come into a hallway with wc on the left and fully fitted kitchen on the right. You go through to a spacious dinning/living room with an open or closed fire place that is thoughtfully designed to heat the whole house. From here you access the garden which has been partly enclosed with glass curtains for witer use. From the garden you have direct access to the comunal gardens and swimming pools.