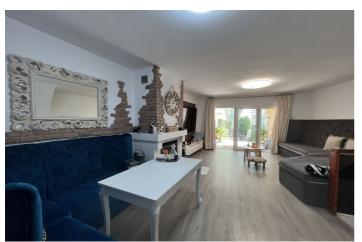

This Andalusian-style semi-detached house located in the Monte Piedra urbanization is spread over 3 floors. Through the front door you come into a hallway with wc on the left and fully fitted kitchen on the right. You go through to a spacious dinning/living room with an open or closed fire place that is thoughtfully designed to heat the whole house. From here you access the garden which has been partly enclosed with glass curtains for witer use. From the garden you have direct access to the comunal gardens and swimming pools.