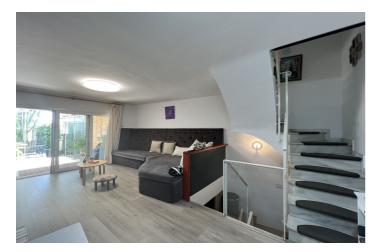

This Andalusian-style semi-detached house located in the Monte Piedra urbanization is spread over 3 floors. Through the front door you come into a hallway with wc on the left and fully fitted kitchen on the right. You go through to a spacious dinning/living room with an open or closed fire place that is thoughtfully designed to heat the whole house. From here you access the garden which has been partly enclosed with glass curtains for witer use. From the garden you have direct access to the comunal gardens and swimming pools.