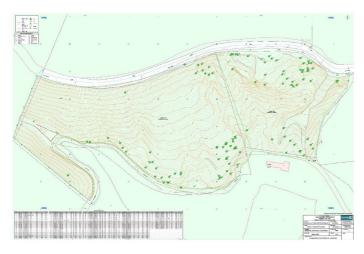

## Residential Plot for sale in Benahavís, Benahavís

2,950,000 €

Reference: R4753684 Plot Size: 34,506m<sup>2</sup>

## Costa del Sol, Benahavís

Undoubtedly one of the largest and most scenic residential plots available on the Costa del Sol - an extraordinary private estate of 34,506 m2, classified as rustic land, but with permission to build 1% above-ground habitable space, meaning that you could build the villa of your dreams in a  $5^*$  location, with all the privacy and outdoor space you could ever want.